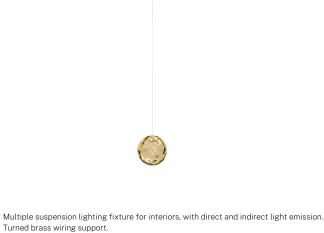

#### **Technical drawing**

Turned brass wiring support. Diffuser in blown glass with bronze colour.

Turned aluminium closing disk in champagne polyacrylic paint.

5m (196,9") long suspension and power cable in transparent PVC. Provided without power canopy, complete with cable clamp on the cable's free extremity.