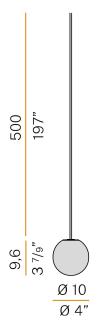

#### **Technical drawing**

Turned brass wiring support. Diffuser in blown glass with bronze colour.

Turned aluminium closing disk in champagne polyacrylic paint.

5m (196,9") long suspension and power cable in transparent PVC. Provided without power canopy, complete with cable clamp on the cable's free extremity.