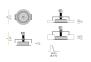

#### **Technical drawing**

Turned brass wiring support. Diffuser in blown glass with bronze colour.

Turned aluminium closing disk in champagne polyacrylic paint.

5m (196,9") long suspension and power cable in transparent PVC. Provided without power canopy, complete with cable clamp on the cable's free extremity.