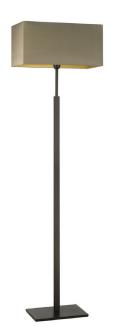

# Floor Lamp | DAKOTA DARK BRONZE

#### **LAMP BASE**

Material: Metal Finish shown: Dark Bronze Code: FL-DAKO-DBRZ

# **LAMPSHADE AS SHOWN**

18" Rectangle Herb Silk Shade code: SH-18-STRC Shade lining: Gold PVC