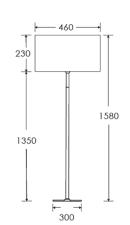

Dimensions in mm and approximate

H&G

Decorative lighting for beautiful spaces

www.heathfield.co.uk | + 44 (0) 1732 350450 | sales@heathfield.co.uk Unit 1, Priory Road, Tonbridge, Kent, TN9 2AF, United Kingdom