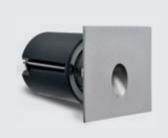

# STEP QUADRO Q 03

Recessed square steplight for outdoor installation in the wall, stainless steel AISI 316 body and frame, tempered safety glass, moulded silicone gasket and stainless steel screws. Built-in LED driver 220-240V 50-60Hz, with 1 high-power CREE LED. IP65 rating.

#### **Technical data**

| Wattage        | 1 WATT                                                  |  |
|----------------|---------------------------------------------------------|--|
| IP Rating      | IP65                                                    |  |
| IK Rating      | IK07                                                    |  |
| Body and frame | Stainless Steel AISI 316                                |  |
| Light source   | NR. 1 x 1W CREE LED                                     |  |
| Screws         | Stainless steel                                         |  |
| Transformer    | Electronic power supply<br>220/240V 50/60Hz<br>built-in |  |
| Cable          | 0.2 mt. neoprene power cable included                   |  |
| Gasket         | Silicone rubber                                         |  |
| Glass          | Tempered                                                |  |
| Gross weight   | 0,60 Kg                                                 |  |
| Included       | Polypropilene recessing box                             |  |
|                |                                                         |  |