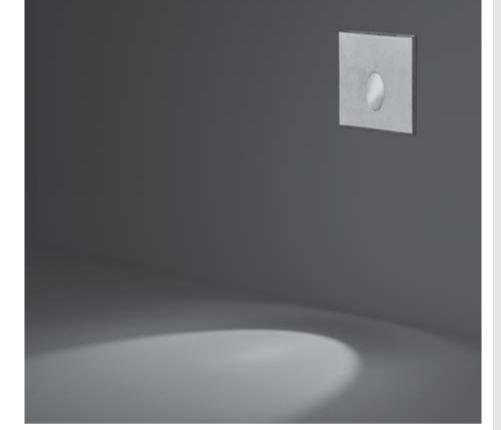

# STEP QUADRO Q 03

Recessed square steplight for outdoor installation in the wall, stainless steel AISI 316 body and frame, tempered safety glass, moulded silicone gasket and stainless steel screws. Built-in LED driver 220-240V 50-60Hz, with 1 high-power CREE LED. IP65 rating.

#### **Technical data**

| Wattage        | 1 WATT                                                  |  |
|----------------|---------------------------------------------------------|--|
| IP Rating      | IP65                                                    |  |
| IK Rating      | IK07                                                    |  |
| Body and frame | Stainless Steel AISI 316                                |  |
| Light source   | NR. 1 x 1W CREE LED                                     |  |
| Screws         | Stainless steel                                         |  |
| Transformer    | Electronic power supply<br>220/240V 50/60Hz<br>built-in |  |
| Cable          | 0.2 mt. neoprene power cable included                   |  |
| Gasket         | Silicone rubber                                         |  |
| Glass          | Tempered                                                |  |
| Gross weight   | 0,60 Kg                                                 |  |
| Included       | Polypropilene recessing box                             |  |
|                |                                                         |  |