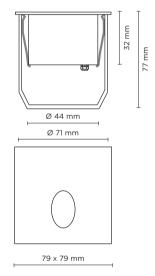

# STEP QUADRO Q 03

Recessed square steplight for outdoor installation in the wall, stainless steel AISI 316 body and frame, tempered safety glass, moulded silicone gasket and stainless steel screws. Built-in LED driver 220-240V 50-60Hz, with 1 high-power CREE LED. IP65 rating.

#### **Technical data**

| Wattage        | 1 WATT                                                  |  |
|----------------|---------------------------------------------------------|--|
| IP Rating      | IP65                                                    |  |
| IK Rating      | IK07                                                    |  |
| Body and frame | Stainless Steel AISI 316                                |  |
| Light source   | NR. 1 x 1W CREE LED                                     |  |
| Screws         | Stainless steel                                         |  |
| Transformer    | Electronic power supply<br>220/240V 50/60Hz<br>built-in |  |
| Cable          | 0.2 mt. neoprene power cable included                   |  |
| Gasket         | Silicone rubber                                         |  |
| Glass          | Tempered                                                |  |
| Gross weight   | 0,60 Kg                                                 |  |
| Included       | Polypropilene recessing box                             |  |
|                |                                                         |  |