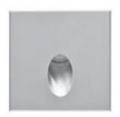

# STEP QUADRO Q 03

Recessed square steplight for outdoor installation in the wall, stainless steel AISI 316 body and frame, tempered safety glass, moulded silicone gasket and stainless steel screws. Built-in LED driver 220-240V 50-60Hz, with 1 high-power CREE LED. IP65 rating.