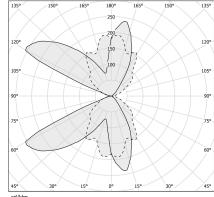

|
| LUMEN OUTPUT             | 613lm                |
| EFFICIENCY               | 61.9%                |
| WEIGHT                   | 0,92 Kg              |
| PROTECTION DEGREE        | IP20                 |
| COLOUR TOLLERANCES       | SDCM 3               |
| PACKING DIMENSIONS       | 10,0 x 83,0 x 5,0 cm |
|                          |                      |



Ceiling or wall lighting fixture for interiors, with direct and indirect light emission. gold leaf coating, or in polished stainless steel.

Specular aluminium reflector.

Cover in brass with white, bronze or mat brass polyacrylic paint, or with gold leaf coating, or with galvanic chrome plating.

Extruded polycarbonate diffuser with opaline finish.







## Technical drawing





## **Application**



### Polar diagram