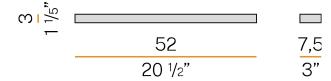

NOMINAL LUMINOUS FLUX    | 990lm                |
| LUMEN OUTPUT             | 613lm                |
| EFFICIENCY               | 61.9%                |
| WEIGHT                   | 0,92 Kg              |
| PROTECTION DEGREE        | IP20                 |
| COLOUR TOLLERANCES       | SDCM 3               |
| PACKING DIMENSIONS       | 10,0 x 83,0 x 5,0 cm |
|                          |                      |



Ceiling or wall lighting fixture for interiors, with direct and indirect light emission. gold leaf coating, or in polished stainless steel.

Specular aluminium reflector.

Cover in brass with white, bronze or mat brass polyacrylic paint, or with gold leaf coating, or with galvanic chrome plating.

Extruded polycarbonate diffuser with opaline finish.







## Technical drawing





## **Application**



### Polar diagram