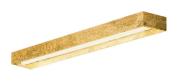

Ceiling or wall lighting fixture for interiors, with direct and indirect light emission. gold leaf coating, or in polished stainless steel.

Specular aluminium reflector.

Cover in brass with white, bronze or mat brass polyacrylic paint, or with gold leaf coating, or with galvanic chrome plating.

Extruded polycarbonate diffuser with opaline finish.