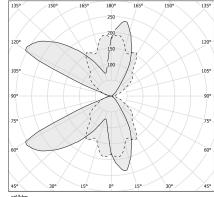

|
| LUMEN OUTPUT             | 613lm                |
| EFFICIENCY               | 61.9%                |
| WEIGHT                   | 0,92 Kg              |
| PROTECTION DEGREE        | IP20                 |
| COLOUR TOLLERANCES       | SDCM 3               |
| PACKING DIMENSIONS       | 10,0 x 83,0 x 5,0 cm |
|                          |                      |



Ceiling or wall lighting fixture for interiors, with direct and indirect light emission. gold leaf coating, or in polished stainless steel.

Specular aluminium reflector.

Cover in brass with white, bronze or mat brass polyacrylic paint, or with gold leaf coating, or with galvanic chrome plating.

Extruded polycarbonate diffuser with opaline finish.







### Technical drawing





### **Application**



#### Polar diagram