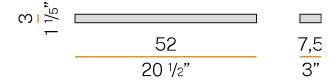

OMINAL LUMINOUS FLUX    | 990lm                |
| LUMEN OUTPUT             | 613lm                |
| EFFICIENCY               | 61.9%                |
| WEIGHT                   | 0,92 Kg              |
| PROTECTION DEGREE        | IP20                 |
| COLOUR TOLLERANCES       | SDCM 3               |
| PACKING DIMENSIONS       | 10,0 x 83,0 x 5,0 cm |
|                          |                      |



Ceiling or wall lighting fixture for interiors, with direct and indirect light emission. gold leaf coating, or in polished stainless steel.

Specular aluminium reflector.

Cover in brass with white, bronze or mat brass polyacrylic paint, or with gold leaf coating, or with galvanic chrome plating.

Extruded polycarbonate diffuser with opaline finish.







### Technical drawing





### **Application**



#### Polar diagram