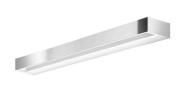

Ceiling or wall lighting fixture for interiors, with direct and indirect light emission. gold leaf coating, or in polished stainless steel.

Specular aluminium reflector.

Cover in brass with white, bronze or mat brass polyacrylic paint, or with gold leaf coating, or with galvanic chrome plating.

Extruded polycarbonate diffuser with opaline finish.