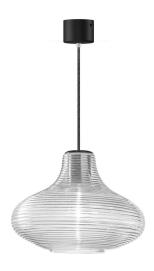

Suspension lighting fixture for interiors, with direct and indirect light emission. Rough aluminium structure.

Diffuser in blown glass with white, crystal, steel, amber, bronze, tobacco or green ribbing finish.

Turned pickled sheet metal closing disk in black or mat brass polyacrylic paint.  $2,\!2m$  (86,6") long suspension and power cable in PVC with black fabric covering. Power canopy with galvanized sheet metal ceiling bracket and pickled sheet metal  $\,$ covering in black or mat brass polyacrylic paint.