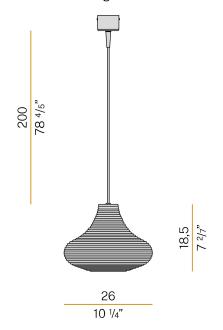

Suspension lighting fixture for interiors, with direct and indirect light emission. Rough aluminium structure.

Diffuser in blown glass with white, crystal, steel, amber, bronze, tobacco or green ribbing finish.

Turned pickled sheet metal closing disk in black or mat brass polyacrylic paint.  $2,\!2m$  (86,6") long suspension and power cable in PVC with black fabric covering. Power canopy with galvanized sheet metal ceiling bracket and pickled sheet metal  $\,$ covering in black or mat brass polyacrylic paint.

## Technical drawing