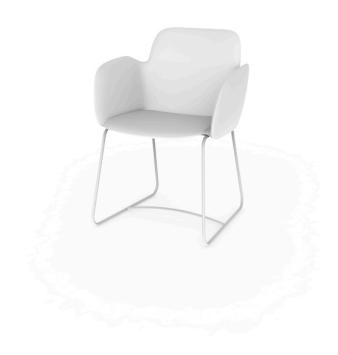

# Pezzettina armchair

## by Archirivolto Design

Pezzettina <u>outdoor furniture</u> collection is designed by <u>Archirivolto Design</u> for <u>Vondom</u>. Is a collection inspired by nature, a thought and a unique inspiration that materialize in an original product with fluid and expressive forms.

## Description

Made of polyethylene resin by rotational moulding. The legs are made in stainless Steel with power coated in colour to match the seat. Item suitable for indoor and outdoor use. Available in different finishes.