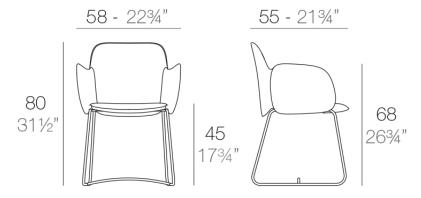

# Pezzettina armchair

## by Archirivolto Design

Pezzettina <u>outdoor furniture</u> collection is designed by <u>Archirivolto Design</u> for <u>Vondom</u>. Is a collection inspired by nature, a thought and a unique inspiration that materialize in an original product with fluid and expressive forms.



## Info

## Description

Made of polyethylene resin by rotational moulding. The legs are made in stainless Steel with power coated in colour to match the seat. Item suitable for indoor and outdoor use. Available in different finishes.

Weight: 10.86 Kg



PEZZETTINA Silla con brazos PEZZETTINA Armchair

## **Finishes**

## finishes

#### BASIC Ref. 56005



Matt Polyethylene

LACQUERED Ref. 56005F



Lacquered Polyethylene

# **Ambients**