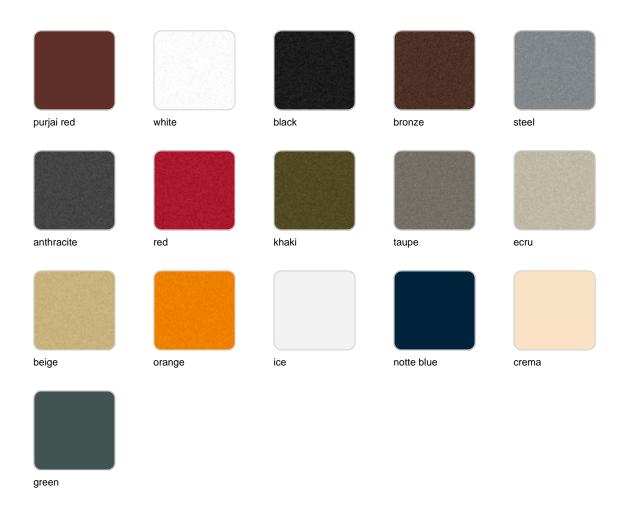

## **Finishes**

#### BASIC Ref. 56005

Matt Polyethylene

LACQUERED Ref. 56005F

Lacquered Polyethylene