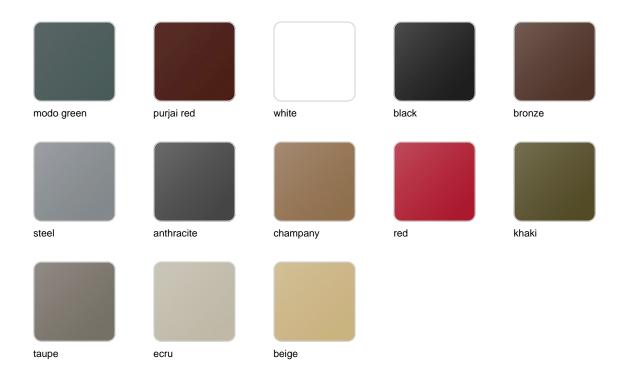

## finishes

#### BASIC Ref. 56005

Matt Polyethylene

LACQUERED Ref. 56005F

Lacquered Polyethylene