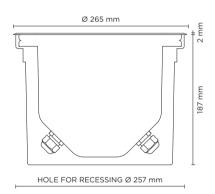

## Technical data

| Wattage                  | 12 WATT                                                 |  |  |
|--------------------------|---------------------------------------------------------|--|--|
| IP Rating                | IP67                                                    |  |  |
| IK Rating                | IK10                                                    |  |  |
| Material                 | Completely made in stainless steel AISI 316             |  |  |
| Trim                     | Stainless steel AISI 316                                |  |  |
| Light source             | NR. 8 x 1.5W CREE "XP-G3" LED                           |  |  |
| Screws                   | Stainless steel                                         |  |  |
| Transformer              | Electronic power supply<br>220/240V 50/60Hz<br>built-in |  |  |
| Static weight resistance | Max 5000 Kg                                             |  |  |
| Gasket                   | Silicone rubber                                         |  |  |
| Glass                    | Tempered                                                |  |  |
| Cable gland              | Double M20                                              |  |  |
| Adjustable               | +/- 15 degrees                                          |  |  |
| Power cable              | 1 mt. neoprene power cable included                     |  |  |
| Gross weight             | 5,50 Kg                                                 |  |  |
| Included                 | Polypropilene recessing box included                    |  |  |
|                          |                                                         |  |  |