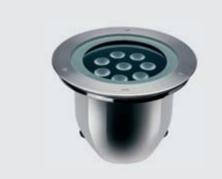

## HYDROFLOOR MAXI STEEL AISI 316

Round compact ground-recessed luminaire for outdoor installation, stainless steel AISI 316 body and frame, tempered safety glass, moulded silicone gasket. Built-in LED driver 220-240V 50-60Hz, with 8 CREE XP-G3 LED. IP67 rating.