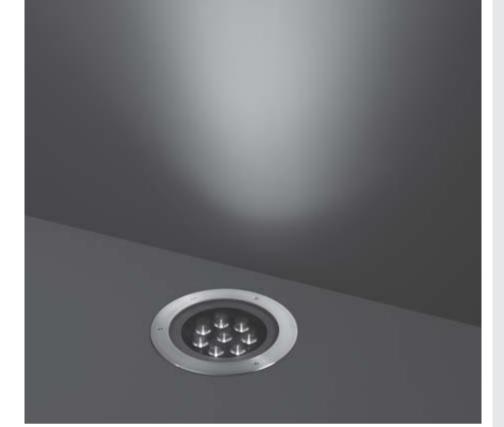

## HYDROFLOOR MAXI STEEL AISI 316

Round compact ground-recessed luminaire for outdoor installation, stainless steel AISI 316 body and frame, tempered safety glass, moulded silicone gasket. Built-in LED driver 220-240V 50-60Hz, with 8 CREE XP-G3 LED. IP67 rating.

## Technical data

| Wattage                  | 12 WATT                                                 |  |  |
|--------------------------|---------------------------------------------------------|--|--|
| IP Rating                | IP67                                                    |  |  |
| IK Rating                | IK10                                                    |  |  |
| Material                 | Completely made in stainless steel AISI 316             |  |  |
| Trim                     | Stainless steel AISI 316                                |  |  |
| Light source             | NR. 8 x 1.5W CREE "XP-G3" LED                           |  |  |
| Screws                   | Stainless steel                                         |  |  |
| Transformer              | Electronic power supply<br>220/240V 50/60Hz<br>built-in |  |  |
| Static weight resistance | Max 5000 Kg                                             |  |  |
| Gasket                   | Silicone rubber                                         |  |  |
| Glass                    | Tempered                                                |  |  |
| Cable gland              | Double M20                                              |  |  |
| Adjustable               | +/- 15 degrees                                          |  |  |
| Power cable              | 1 mt. neoprene power cable included                     |  |  |
| Gross weight             | 5,50 Kg                                                 |  |  |
| Included                 | Polypropilene recessing box included                    |  |  |
|                          |                                                         |  |  |