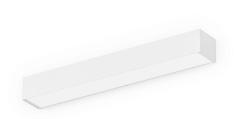

Wall lighting fixture for interiors, with direct and indirect light emission.

Pickled sheet metal structure in polyacrylic paint.

Aluminium dissipation plates.

Pickled sheet metal cover in white, bronze or mat brass polyacrylic paint, or with gold leaf coating, or in polished or mat stainless steel.

Flat frosted glass diffusers.