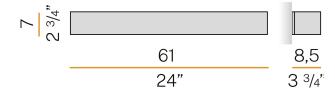

US FLUX    | 4098lm                   |
| LUMEN OUTPUT             | 2633lm                   |
| EFFICIENCY               | 64.3%                    |
| WEIGHT                   | 2,21 Kg                  |
| PROTECTION DEGREE        | IP20                     |
| COLOUR TOLLERANCES       | SDCM 3                   |
| PACKING DIMENSIONS       | 13,0 x 13,0 x 63,0 cm    |
|                          |                          |



Wall lighting fixture for interiors, with direct and indirect light emission.

Pickled sheet metal structure in polyacrylic paint.

Aluminium dissipation plates.

Pickled sheet metal cover in white, bronze or mat brass polyacrylic paint, or with gold leaf coating, or in polished or mat stainless steel.

Flat frosted glass diffusers.







### Technical drawing



### Polar diagram



cd/klm C0 - C180 - - - C90 - C270