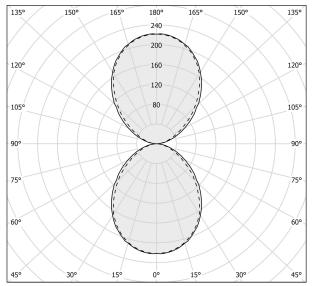

|
| LUMEN OUTPUT             | 2633lm                   |
| EFFICIENCY               | 64.3%                    |
| WEIGHT                   | 2,21 Kg                  |
| PROTECTION DEGREE        | IP20                     |
| COLOUR TOLLERANCES       | SDCM 3                   |
| PACKING DIMENSIONS       | 13,0 x 13,0 x 63,0 cm    |
|                          |                          |



Wall lighting fixture for interiors, with direct and indirect light emission.

Pickled sheet metal structure in polyacrylic paint.

Aluminium dissipation plates.

Pickled sheet metal cover in white, bronze or mat brass polyacrylic paint, or with gold leaf coating, or in polished or mat stainless steel.

Flat frosted glass diffusers.







### Technical drawing



### Polar diagram



cd/klm C0 - C180 - - - C90 - C270