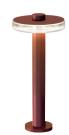

Floor lighting fixture for outdoor spaces, with direct light emission.

Galvanized sheet metal bracket for floor installation.

Turned aluminium base in corten, micaceous grey or mat brass polyacrylic paint. Body in aluminium tube in corten or micaceous grey polyacrylic paint, or with wood finish coating.

Turned aluminium structure in corten, micaceous grey or mat brass polyacrylic paint. Transparent silicone gaskets.

Screen in partially mat cast glass.

 $Turned\ aluminium\ closing\ disk\ in\ corten,\ micaceous\ grey\ or\ mat\ brass\ polyacrylic\ paint.$ 

Nickelled brass M12 cable gland.

Stainless steel screws.

Equipped with neoprene power cable.