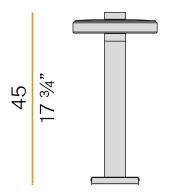

ACKING DIMENSIONS       | 27,0 x 27,0 x 56,0 cm |
|                          |                       |



Floor lighting fixture for outdoor spaces, with direct light emission.

Galvanized sheet metal bracket for floor installation.

Turned aluminium base in corten, micaceous grey or mat brass polyacrylic paint. Body in aluminium tube in corten or micaceous grey polyacrylic paint, or with wood finish coating.

Turned aluminium structure in corten, micaceous grey or mat brass polyacrylic paint. Transparent silicone gaskets.

Screen in partially mat cast glass.

 $Turned\ aluminium\ closing\ disk\ in\ corten,\ micaceous\ grey\ or\ mat\ brass\ polyacrylic\ paint.$ 

Nickelled brass M12 cable gland.

Stainless steel screws.

Equipped with neoprene power cable.









#### Technical drawing



#### Polar diagram



<u>cd/klm</u> C0 - C180 - - - C90 - C270

# **PANZERI**

### Venexia

#### Accessories / fixing

C € EHI 🗵 🗆

YTF04800.012

Anchor bolts for ground fixing.