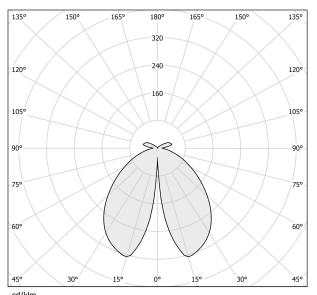

| 27,0 x 27,0 x 56,0 cm |
|                          |                       |



Floor lighting fixture for outdoor spaces, with direct light emission.

Galvanized sheet metal bracket for floor installation.

Turned aluminium base in corten, micaceous grey or mat brass polyacrylic paint. Body in aluminium tube in corten or micaceous grey polyacrylic paint, or with wood finish coating.

Turned aluminium structure in corten, micaceous grey or mat brass polyacrylic paint. Transparent silicone gaskets.

Screen in partially mat cast glass.

 $Turned\ aluminium\ closing\ disk\ in\ corten,\ micaceous\ grey\ or\ mat\ brass\ polyacrylic\ paint.$ 

Nickelled brass M12 cable gland.

Stainless steel screws.

Equipped with neoprene power cable.









#### Technical drawing



#### Polar diagram



<u>cd/klm</u> C0 - C180 - - - C90 - C270

# **PANZERI**

### Venexia

#### Accessories / fixing

C € EHI 🗵 🗆

YTF04800.012

Anchor bolts for ground fixing.