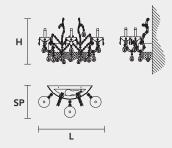

### VE 921 A3+1 MT TRADITIONAL VERSION

| н  | 40 cm | 15,75" |
|----|-------|--------|
| L  | 60 cm | 23,62" |
| SP | 30 cm | 11,81" |
|    |       |        |

4 x E14 x 40 W max Triac Dimmable

Lighting system: Traditional E14 lightbulbs (not included) Frame: Chrome or gold plated metal covered by transparent glass Lampshades: Cotonette (COT/12/WH) Pendants: Transparent