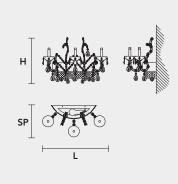

# VE 921 A3+1 RW RGB-W LED VERSION

| H  | 40 cm | 15,75" |
|----|-------|--------|
| L  | 58 cm | 22,83' |
| SP | 28 cm | 11,02" |

4 x RGB-W LED SOURCES (driver included) 1320 Im at 3000 K - CRI>85 - 16 W

| Controlled by: | DMX or Masiero Smart Light App                             |
|----------------|------------------------------------------------------------|
| Frame:         | Chrome or gold plated metal covered with transparent glass |
| Lampshades:    | No lampshades included                                     |
| Pendants:      | Transparent                                                |
|                |                                                            |