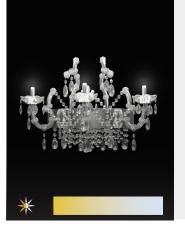

### VE 921 A3+1 MT TRADITIONAL VERSION

| н  | 40 cm | 15,75" |
|----|-------|--------|
| L  | 60 cm | 23,62" |
| SP | 30 cm | 11,81" |
|    |       |        |

4 x E14 x 40 W max Triac Dimmable

Lighting system: Traditional E14 lightbulbs (not included) Frame: Chrome or gold plated metal covered by transparent glass Lampshades: Cotonette (COT/12/WH) Pendants: Transparent