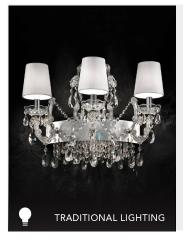

### VE 921 A3+1 MT TRADITIONAL VERSION

| н  | 40 cm | 15,75" |
|----|-------|--------|
| L  | 60 cm | 23,62" |
| SP | 30 cm | 11,81" |
|    |       |        |

4 x E14 x 40 W max Triac Dimmable

Lighting system: Traditional E14 lightbulbs (not included) Frame: Chrome or gold plated metal covered by transparent glass Lampshades: Cotonette (COT/12/WH) Pendants: Transparent