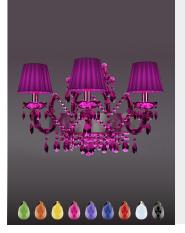

## VE 921 A3+1 CG COLOURED GLASS VERSION

| 40 cm | 15,75" |
|-------|--------|
| 60 cm | 23,62" |
| 30 cm | 11,81" |
|       | 60 cm  |

4 x E14 x 40 W max Triac Dimmable

| Lighting system: | Traditional E14 lightbulbs (not included)                        |    |
|------------------|------------------------------------------------------------------|----|
| Frame:           | Painted metal covered with painted glass                         |    |
| Lampshades:      | Only organza (ORG/14/)                                           |    |
| Pendants:        | Color painted glass                                              |    |
| Available in:    | Green/ Orange/ Yellow/ Purple/ Lilac/<br>Blue/ Red/ White/ Black | ٩Ĵ |