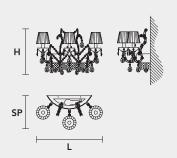

### VE 921 A3+1 MT TRADITIONAL VERSION

| н  | 40 cm | 15,75" |
|----|-------|--------|
| L  | 60 cm | 23,62" |
| SP | 30 cm | 11,81" |
|    |       |        |

4 x E14 x 40 W max Triac Dimmable

Lighting system: Traditional E14 lightbulbs (not included) Frame: Chrome or gold plated metal covered by transparent glass Lampshades: Cotonette (COT/12/WH) Pendants: Transparent