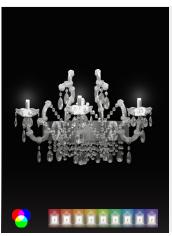

# VE 921 A3+1 RW RGB-W LED VERSION

| H  | 40 cm | 15,75" |
|----|-------|--------|
| L  | 58 cm | 22,83' |
| SP | 28 cm | 11,02" |

4 x RGB-W LED SOURCES (driver included) 1320 Im at 3000 K - CRI>85 - 16 W

| Controlled by: | DMX or Masiero Smart Light App                             |
|----------------|------------------------------------------------------------|
| Frame:         | Chrome or gold plated metal covered with transparent glass |
| Lampshades:    | No lampshades included                                     |
| Pendants:      | Transparent                                                |
|                |                                                            |