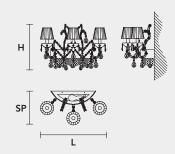

## VE 921 A3+1 CG COLOURED GLASS VERSION

| 40 cm | 15,75" |
|-------|--------|
| 60 cm | 23,62" |
| 30 cm | 11,81" |
|       | 60 cm  |

4 x E14 x 40 W max Triac Dimmable

| Lighting system: | Traditional E14 lightbulbs (not included)                        |    |
|------------------|------------------------------------------------------------------|----|
| Frame:           | Painted metal covered with painted glass                         |    |
| Lampshades:      | Only organza (ORG/14/)                                           |    |
| Pendants:        | Color painted glass                                              |    |
| Available in:    | Green/ Orange/ Yellow/ Purple/ Lilac/<br>Blue/ Red/ White/ Black | ٩Ĵ |