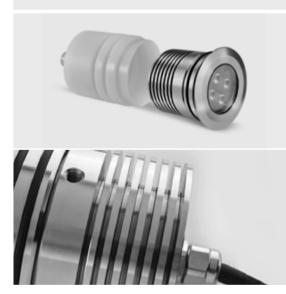

## 301004

Small underwater luminaire, wall-recessed, completely made in stainless steel AISI 316L, silicone o-rings, acetal resin housing for recess. 350/500mA remote driver needed, with 4 CREE XP-G3 LED. IP 68 rating.

## **Technical features**

**Technical data** 

| Wattage           | 6 WATT                                                     |  |  |
|-------------------|------------------------------------------------------------|--|--|
| IP Rating         | IP68 - 3 METERS DEPTH                                      |  |  |
| IK Rating         | IK08                                                       |  |  |
| Material          | Completely made in stainless steel AISI 316 L marine grade |  |  |
| Trim              | Stainless steel AISI 316 L<br>marine grade                 |  |  |
| Light source      | NR. 4 x 1.5W CREE "XP-G3" LED                              |  |  |
| Screws            | Stainless steel                                            |  |  |
| Remote driver     | 350/500 mA NEEDED                                          |  |  |
| Gasket            | Silicone rubber                                            |  |  |
| Recess<br>housing | made in acetal resin                                       |  |  |
| Glass             | Tempered                                                   |  |  |
| Cable gland       | M12 made in stainless steel AISI 316                       |  |  |
| Power cable       | 8 mt. neoprene power cable included                        |  |  |
| Cable sheath      | made in PVC                                                |  |  |
| Gross weight      | 2,00 Kg                                                    |  |  |
|                   |                                                            |  |  |