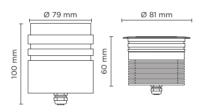

## **Technical features**

**Technical data** 

| Wattage           | 6 WATT                                                     |  |  |
|-------------------|------------------------------------------------------------|--|--|
| IP Rating         | IP68 - 3 METERS DEPTH                                      |  |  |
| IK Rating         | IK08                                                       |  |  |
| Material          | Completely made in stainless steel AISI 316 L marine grade |  |  |
| Trim              | Stainless steel AISI 316 L<br>marine grade                 |  |  |
| Light source      | NR. 4 x 1.5W CREE "XP-G3" LED                              |  |  |
| Screws            | Stainless steel                                            |  |  |
| Remote driver     | 350/500 mA NEEDED                                          |  |  |
| Gasket            | Silicone rubber                                            |  |  |
| Recess<br>housing | made in acetal resin                                       |  |  |
| Glass             | Tempered                                                   |  |  |
| Cable gland       | M12 made in stainless steel AISI 316                       |  |  |
| Power cable       | 8 mt. neoprene power cable included                        |  |  |
| Cable sheath      | made in PVC                                                |  |  |
| Gross weight      | 2,00 Kg                                                    |  |  |
|                   |                                                            |  |  |