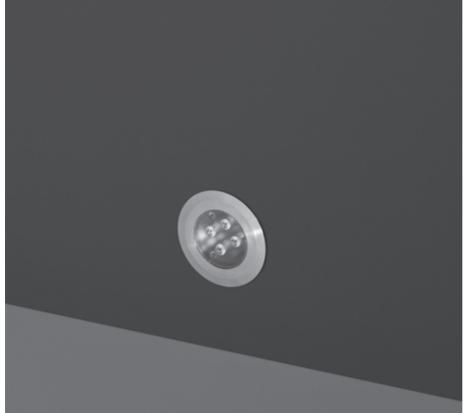

## 301004

Small underwater luminaire, wall-recessed, completely made in stainless steel AISI 316L, silicone o-rings, acetal resin housing for recess. 350/500mA remote driver needed, with 4 CREE XP-G3 LED. IP 68 rating.

## **Technical features**

**Technical data** 

| Wattage           | 6 WATT                                                     |  |  |
|-------------------|------------------------------------------------------------|--|--|
| IP Rating         | IP68 - 3 METERS DEPTH                                      |  |  |
| IK Rating         | IK08                                                       |  |  |
| Material          | Completely made in stainless steel AISI 316 L marine grade |  |  |
| Trim              | Stainless steel AISI 316 L<br>marine grade                 |  |  |
| Light source      | NR. 4 x 1.5W CREE "XP-G3" LED                              |  |  |
| Screws            | Stainless steel                                            |  |  |
| Remote driver     | 350/500 mA NEEDED                                          |  |  |
| Gasket            | Silicone rubber                                            |  |  |
| Recess<br>housing | made in acetal resin                                       |  |  |
| Glass             | Tempered                                                   |  |  |
| Cable gland       | M12 made in stainless steel AISI 316                       |  |  |
| Power cable       | 8 mt. neoprene power cable included                        |  |  |
| Cable sheath      | made in PVC                                                |  |  |
| Gross weight      | 2,00 Kg                                                    |  |  |
|                   |                                                            |  |  |