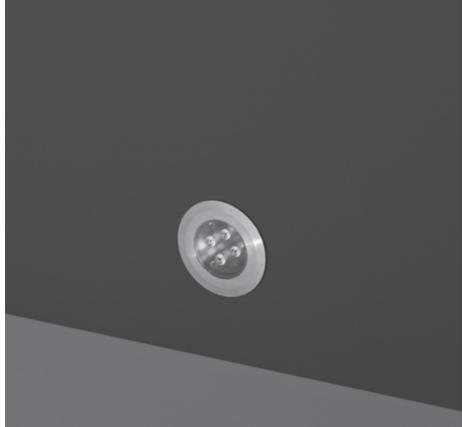

## 301004

Small underwater luminaire, wall-recessed, completely made in stainless steel AISI 316L, silicone o-rings, acetal resin housing for recess. 350/500mA remote driver needed, with 4 CREE XP-G3 LED. IP 68 rating.

## **Technical features**

**Technical data** 

| Wattage           | 6 WATT                                                     |  |  |
|-------------------|------------------------------------------------------------|--|--|
| IP Rating         | IP68 - 3 METERS DEPTH                                      |  |  |
| IK Rating         | IK08                                                       |  |  |
| Material          | Completely made in stainless steel AISI 316 L marine grade |  |  |
| Trim              | Stainless steel AISI 316 L<br>marine grade                 |  |  |
| Light source      | NR. 4 x 1.5W CREE "XP-G3" LED                              |  |  |
| Screws            | Stainless steel                                            |  |  |
| Remote driver     | 350/500 mA NEEDED                                          |  |  |
| Gasket            | Silicone rubber                                            |  |  |
| Recess<br>housing | made in acetal resin                                       |  |  |
| Glass             | Tempered                                                   |  |  |
| Cable gland       | M12 made in stainless steel AISI 316                       |  |  |
| Power cable       | 8 mt. neoprene power cable included                        |  |  |
| Cable sheath      | made in PVC                                                |  |  |
| Gross weight      | 2,00 Kg                                                    |  |  |
|                   |                                                            |  |  |