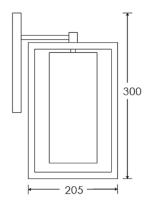

#### WALL LIGHT

Material: Metal Finish shown: Antique Brass Code: WL-DERW-ABRS

#### LAMPSHADE AS SHOWN

4" Tall Drum Oyster Glaze Shade code: SH-04-TLDR Shade lining: Champagne PVC

#### SWITCHING & PLUG

Hardwired

#### WEIGHT

1.3 kg approx.

#### LAMPING

1 x E14 Lampholder - 25W max. LED bulb recommended.

#### FIXING NOTE

It is the buyer's responsibility to ensure that suitable fixings are used.

#### WARRANTY

12 Months

#### FINISHING NOTE

All metalwork is handcrafted and may vary from piece to piece with slight variation in finish and detailing.

#### CLEANING INSTRUCTIONS

The finishes on this luminaire only require regular cleaning with a soft dry duster. Abrasive or chemical cleaners may harm the finish and should not be used. Shade to be dusted with a clean dry cloth.





Dimensions in mm and approximate

# H&Co

Decorative lighting for beautiful spaces

www.heathfield.co.uk | + 44 (0) 1732 350450 | sales@heathfield.co.uk Unit 1, Priory Road, Tonbridge, Kent, TN9 2AF, United Kingdom