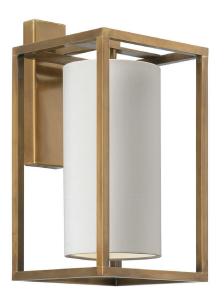

### Wall Light | DERWENT ANTIQUE BRASS

#### WALL LIGHT

Material: Metal Finish shown: Antique Brass Code: WL-DERW-ABRS

#### LAMPSHADE AS SHOWN

4" Tall Drum Oyster Glaze Shade code: SH-04-TLDR Shade lining: Champagne PVC