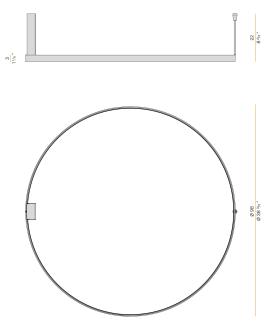

|
| LUMEN OUTPUT             | 4079lm                   |
| EFFICIENCY               | 71.9%                    |
| WEIGHT                   | 2,06 Kg                  |
| PROTECTION DEGREE        | IP20                     |
| COLOUR TOLLERANCES       | SDCM 3                   |
| PACKING DIMENSIONS       | 107,0 x 107,0 x 11,0 cm  |
|                          |                          |



Ceiling or wall lighting fixture for interiors, with direct and indirect light emission. Pickled sheet metal ceiling or wall bracket in polyacrylic paint. Pickled sheet metal wall plate in polyacrylic paint. Bended extruded aluminium structure in white, black, bronze, mat brass or titanium polyacrylic paint.

Extruded polycarbonate diffuser with opaline finish.

# CE ERE 🗵

### Technical drawing



### Application

mat brass



#### Polar diagram