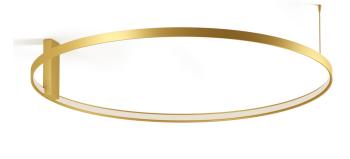

Ceiling or wall lighting fixture for interiors, with direct and indirect light emission. Pickled sheet metal ceiling or wall bracket in polyacrylic paint. Pickled sheet metal wall plate in polyacrylic paint. Bended extruded aluminium structure in white, black, bronze, mat brass or titanium polyacrylic paint.

Extruded polycarbonate diffuser with opaline finish.

### Application

mat brass