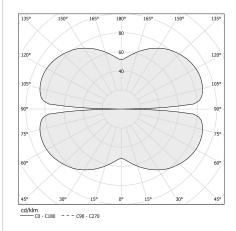

|
| EFFICIENCY               | 71.9%                    |
| WEIGHT                   | 2,06 Kg                  |
| PROTECTION DEGREE        | IP20                     |
| COLOUR TOLLERANCES       | SDCM 3                   |
| PACKING DIMENSIONS       | 107,0 x 107,0 x 11,0 cm  |
|                          |                          |



Ceiling or wall lighting fixture for interiors, with direct and indirect light emission. Pickled sheet metal ceiling or wall bracket in polyacrylic paint. Pickled sheet metal wall plate in polyacrylic paint. Bended extruded aluminium structure in white, black, bronze, mat brass or titanium polyacrylic paint.

Extruded polycarbonate diffuser with opaline finish.

# CE ERE 🗵

### Technical drawing



### Application

mat brass



#### Polar diagram