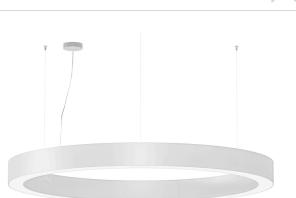

### Golden Ring

220-240V AC dimmable (DALI/Push DIM)

white

Pickled sheet metal structure in polyacrylic paint. Aluminium dissipation plates. Aluminium and pickled sheet metal covers in white or black polyacrylic paint, or with gold leaf coating. Diffusers in modelled polycarbonate with opaline finish. Suspension kit with griplocks and 5m (196,9") long steel cables. 5m (196,9") long power cable in transparent PVC.

Suspension lighting fixture for interiors, with direct and indirect light emission.

Power canopy with galvanized sheet metal ceiling bracket and pickled sheet metal covering in white or black polyacrylic paint, or with gold leaf coating.