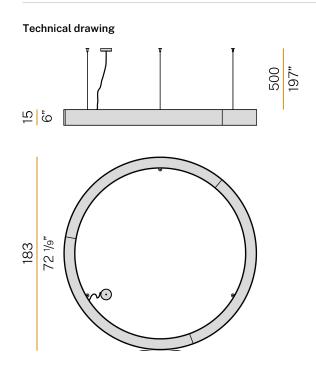

#### Data sheet

| CODE                       | L08101.180.0402          |
|----------------------------|--------------------------|
| SYSTEM POWER CONSUMPTION   | 220W                     |
| EFFICACY                   | 71.36lm/W                |
| LIGHT SOURCE               | LED                      |
| LIGHT SOURCE LIFETIME      | L80 (B20) 80.000h        |
| COLOUR TEMPERATURE         | 3000K Ra>90              |
| LIGHT DISTRIBUTION         | diffused                 |
| POWER SUPPLY               | 220-240V AC              |
| FREQUENCY                  | 50/60Hz                  |
| ELECTRICAL CONFIGURATION   | dimmable (DALI/Push DIM) |
| DRIVER                     | integrated included      |
| NOMINAL LUMINOUS FLUX      | 31432lm                  |
| LUMEN OUTPUT               | 15699lm                  |
| EFFICIENCY                 | 49.9%                    |
| WEIGHT                     | 23,05 Kg                 |
| PROTECTION DEGREE          | IP40                     |
| COLOUR TOLLERANCES         | SDCM 3                   |
| GLOW WIRE TEST PERFORMANCE | 850°                     |
| PACKING DIMENSIONS         | 200,0 x 25,0 x 200,0 cm  |

white

Pickled sheet metal structure in polyacrylic paint. Aluminium dissipation plates. Aluminium and pickled sheet metal covers in white or black polyacrylic paint, or with gold leaf coating. Diffusers in modelled polycarbonate with opaline finish. Suspension kit with griplocks and 5m (196,9") long steel cables. 5m (196,9") long power cable in transparent PVC.

Suspension lighting fixture for interiors, with direct and indirect light emission.

Power canopy with galvanized sheet metal ceiling bracket and pickled sheet metal covering in white or black polyacrylic paint, or with gold leaf coating.