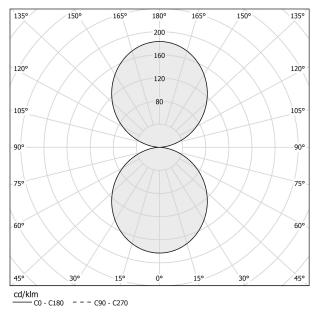

#### Data sheet

| CODE                       | L08101.180.0402          |
|----------------------------|--------------------------|
| SYSTEM POWER CONSUMPTION   | 220W                     |
| EFFICACY                   | 71.36lm/W                |
| LIGHT SOURCE               | LED                      |
| LIGHT SOURCE LIFETIME      | L80 (B20) 80.000h        |
| COLOUR TEMPERATURE         | 3000K Ra>90              |
| LIGHT DISTRIBUTION         | diffused                 |
| POWER SUPPLY               | 220-240V AC              |
| FREQUENCY                  | 50/60Hz                  |
| ELECTRICAL CONFIGURATION   | dimmable (DALI/Push DIM) |
| DRIVER                     | integrated included      |
| NOMINAL LUMINOUS FLUX      | 31432lm                  |
| LUMEN OUTPUT               | 15699lm                  |
| EFFICIENCY                 | 49.9%                    |
| WEIGHT                     | 23,05 Kg                 |
| PROTECTION DEGREE          | IP40                     |
| COLOUR TOLLERANCES         | SDCM 3                   |
| GLOW WIRE TEST PERFORMANCE | 850°                     |
| PACKING DIMENSIONS         | 200,0 x 25,0 x 200,0 cm  |