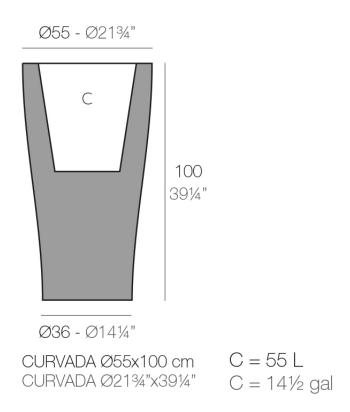

## Curved ø55x100

The most extensive collection of indoor and outdoor planters designed by <u>Studio</u> <u>Vondom</u>. Timeless and minimalist designs that allow you to create unique and original atmospheres for homes, restaurants and any space.

## Description

Pot made of polyethylene resin by rotational moulding. 100% Recyclable. Item suitable for indoor and outdoor use. Available in different finishes.

Weight: 10.33 Kg