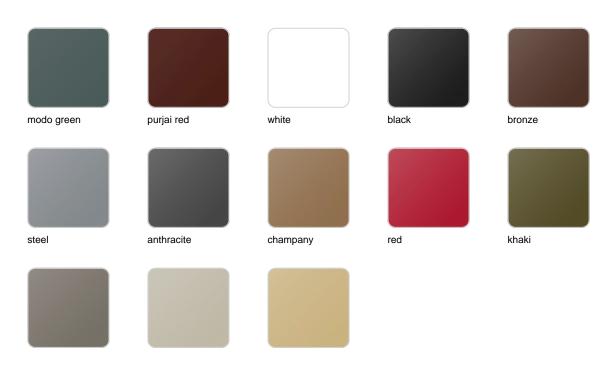

## **Finishes**

## finishes

#### BASIC Ref. 42155A

Matt Polyethylene

SELF-WATERING Ref. 42155R

Self-watering system included in all planters except those with basic finish