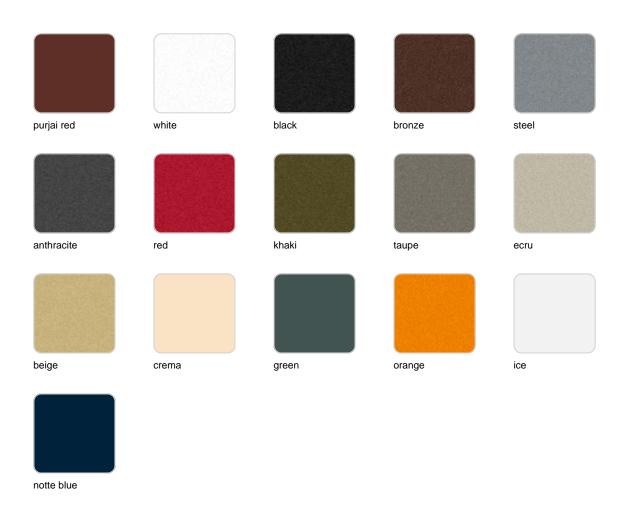

## **Finishes**

## finishes

#### LACQUERED Ref. 42155RF

taupe ecru beige

Lacquered Polyethylene