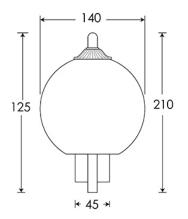

Dimensions in mm and approximate.

H&C Decorative lighting for beautiful spaces

www.heathfield.co.uk | + 44 (0) 1732 350450 | sales@heathfield.co.uk Unit 1, Priory Road, Tonbridge, Kent, TN9 2AF, United Kingdom