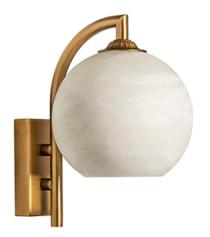

# Wall Light | RHEA

#### WALL LIGHT

Material: Metal & Alabaster Finish shown: Alabaster Code: WL-RHEA-ABRS-ALAB

#### FINISHING NOTE

Alabaster is a natural material with distinctly unique formations, markings and colouration. It is part of its charm that no two lamps are exactly the same.