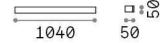

## **Outdoor - Wall lamps**

 Ean
 8021696313498

 Item
 LINEA AP D104 NERO

InstallationWall lampsGuarantee5 yearsGross weight1.61 kgVolume0.003564 m³