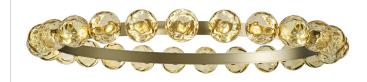

Single or multiple suspension lighting fixture for interiors, with direct and indirect light

Bended extruded aluminium structure in champagne or mat black polyacrylic paint.

Pickled sheet metal cover in polyacrylic paint.

Turned brass wiring supports.

Diffusers in blown glass with bronze colour.

Turned aluminium closing disks in polyacrylic paint.

Provided without suspension kit, power cable and canopy.