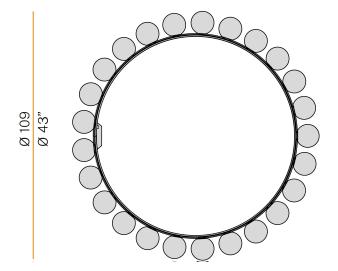

| remote not included |
| NOMINAL LUMINOUS FLUX    | 3000lm              |
| WEIGHT                   | 10,30 Kg            |
| PROTECTION DEGREE        | IP20                |
| COLOUR TOLLERANCES       | SDCM 3              |
| PACKING DIMENSIONS       | 0,0 x 0,0 x 0,0 cm  |
|                          |                     |











Single or multiple suspension lighting fixture for interiors, with direct and indirect light

Bended extruded aluminium structure in champagne or mat black polyacrylic paint.

Pickled sheet metal cover in polyacrylic paint.

Turned brass wiring supports.

Diffusers in blown glass with bronze colour.

Turned aluminium closing disks in polyacrylic paint.

Provided without suspension kit, power cable and canopy.

#### Technical drawing







### Polar diagram

## **PANZERI**

### Murané R

#### Accessories / power supply and fixing

YFA11600.010

 $Multiple\ power\ supply\ and\ suspension\ kit\ with\ 20cm\ (7,9")\ long\ power\ cable\ and\ 8cm\ (3,1")\ long\ steel$ 

CE EHE 🗵







YFA11600.025

C € EHL 🗵

Multiple power supply and suspension kit with 30cm (11,8") long power cable and 27cm (10,6") long steel cables.

YFR11605.075.A02









Power supply and suspension kit with champagne or mat black canopy, 75W DALI/Push DIM dimmable driver, 5m (196,9") long power cable, griplocks and 5m (196,9") long steel cables. Canopy for power supply up to  $1\,M116_{--}080.0410$  or  $1\,M116_{--}110.0410$  model.



YFR11605.180.A02









Power supply and suspension kit with champagne or mat black canopy, 180W DALI/Push DIM dimma