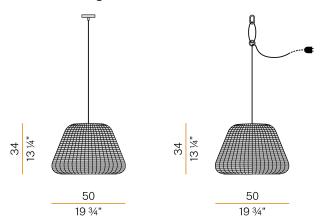

|                                                                   |













Suspension lighting fixture for outdoor spaces, with direct and indirect light emission. Turned aluminium structure in white or metallized brown polyacrylic paint. Silicone gasket.

Transparent polycarbonate diffuser.

Lampshade in hand-woven synthetic rattan available in striated white/grey or brown. Nickelled brass M12 cable gland.

Suspension kit with transparent silicone o-ring and snap link.

Equipped with a 4,5m (177,2") long orange polyure than e power cable with plug.  $\label{prop:continuous} \mbox{Equipped with canopy for in-ceiling installation, with galvanized sheet metal bracket}$ and turned aluminium covering in white or metallized brown polyacrylic paint.

## **Technical drawing**