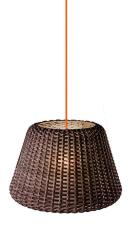

Lampshade in hand-woven synthetic rattan available in striated white/grey or brown. Nickelled brass M12 cable gland.

Suspension kit with transparent silicone o-ring and snap link.

Equipped with a 4,5m (177,2") long orange polyure than e power cable with plug.  $\label{prop:continuous} \mbox{Equipped with canopy for in-ceiling installation, with galvanized sheet metal bracket}$ and turned aluminium covering in white or metallized brown polyacrylic paint.