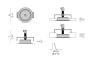

### Accessories / power supply and fixing

XM9201-01

C € [HI 🗵 🐵

Recessed canopy for electric cable suspensions. Suitable for 24V fixtures: remote driver 24V needed.