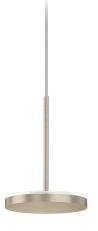

Multiple suspension lighting fixture for interiors, with indirect light emission.  $\label{eq:decomposition} \mbox{Die-cast aluminium structure in white, black, bronze, mat brass or titanium polyacrylic}$ 

Modelled acrylic diffuser with mat finish.

Pickled sheet metal closing disk in polyacrylic paint.

Suspension kit with rod in brass tube in polyacrylic paint.

3m (118,1") long suspension and power cable in transparent PVC.

Provided without power canopy, complete with cable clamp on the cable's free extremity.