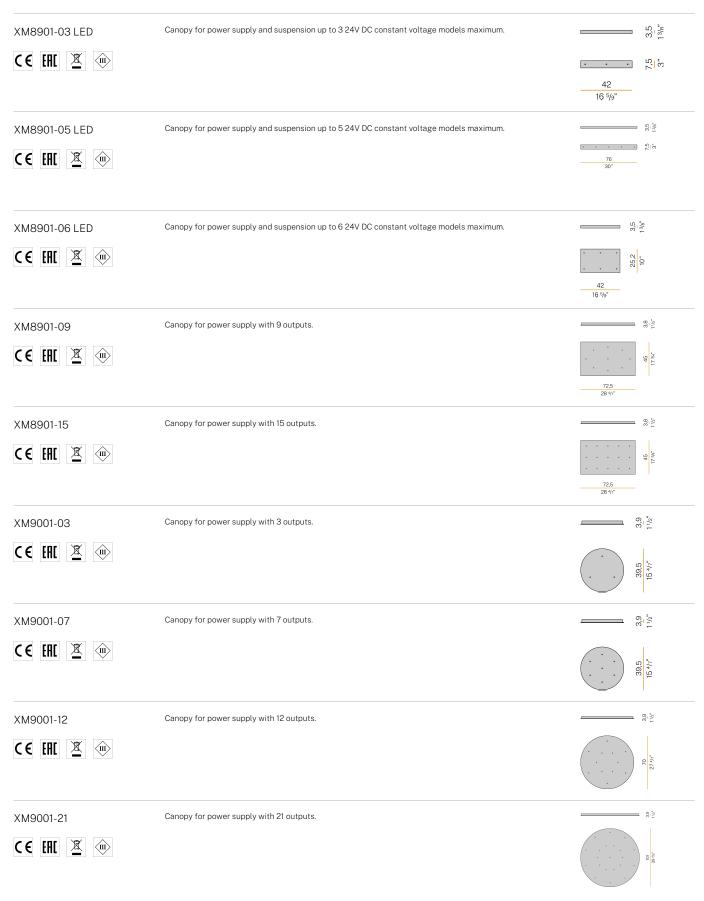

### Accessories / power supply

| XM100/24 DIM  C € [FHI] 🗵 🐽         | LED driver, 100W 24V DC, DALI/Push DIM dimmable. |                                                                                                                                                                                                                                                                                                                                                                                                                                                                                                                                                                                                                                                                                                                                                                                                                                                                                                                                                                                                                                                                                                                                                                                                                                                                                                                                                                                                                                                                                                                                                                                                                                                                                                                                                                                                                                                                                                                                                                                                                                                                                                                                 |
|-------------------------------------|--------------------------------------------------|---------------------------------------------------------------------------------------------------------------------------------------------------------------------------------------------------------------------------------------------------------------------------------------------------------------------------------------------------------------------------------------------------------------------------------------------------------------------------------------------------------------------------------------------------------------------------------------------------------------------------------------------------------------------------------------------------------------------------------------------------------------------------------------------------------------------------------------------------------------------------------------------------------------------------------------------------------------------------------------------------------------------------------------------------------------------------------------------------------------------------------------------------------------------------------------------------------------------------------------------------------------------------------------------------------------------------------------------------------------------------------------------------------------------------------------------------------------------------------------------------------------------------------------------------------------------------------------------------------------------------------------------------------------------------------------------------------------------------------------------------------------------------------------------------------------------------------------------------------------------------------------------------------------------------------------------------------------------------------------------------------------------------------------------------------------------------------------------------------------------------------|
| XM150/24 DIM  C € [EHI] (2) (10)    | LED driver, 150W 24V DC, DALI/Push DIM dimmable. |                                                                                                                                                                                                                                                                                                                                                                                                                                                                                                                                                                                                                                                                                                                                                                                                                                                                                                                                                                                                                                                                                                                                                                                                                                                                                                                                                                                                                                                                                                                                                                                                                                                                                                                                                                                                                                                                                                                                                                                                                                                                                                                                 |
| XM18/24 DIM  C € [EHI] 🗵 瞰          | LED driver, 18W 24V DC, DALI/Push DIM dimmable.  |                                                                                                                                                                                                                                                                                                                                                                                                                                                                                                                                                                                                                                                                                                                                                                                                                                                                                                                                                                                                                                                                                                                                                                                                                                                                                                                                                                                                                                                                                                                                                                                                                                                                                                                                                                                                                                                                                                                                                                                                                                                                                                                                 |
| XM35/24 DIM  C € [HI] 🗵 🐽           | LED driver, 35W 24V DC, DALI/Push DIM dimmable.  |                                                                                                                                                                                                                                                                                                                                                                                                                                                                                                                                                                                                                                                                                                                                                                                                                                                                                                                                                                                                                                                                                                                                                                                                                                                                                                                                                                                                                                                                                                                                                                                                                                                                                                                                                                                                                                                                                                                                                                                                                                                                                                                                 |
| XM6-20 UNI  C € EHI   ©             | LED driver, 4÷20W 250÷700mA.                     | 18 mm                                                                                                                                                                                                                                                                                                                                                                                                                                                                                                                                                                                                                                                                                                                                                                                                                                                                                                                                                                                                                                                                                                                                                                                                                                                                                                                                                                                                                                                                                                                                                                                                                                                                                                                                                                                                                                                                                                                                                                                                                                                                                                                           |
| XM60/24 DIM  C € [FRI] [X] (m)      | LED driver, 60W 24V DC, DALI/Push DIM dimmable.  | 4 2/s*                                                                                                                                                                                                                                                                                                                                                                                                                                                                                                                                                                                                                                                                                                                                                                                                                                                                                                                                                                                                                                                                                                                                                                                                                                                                                                                                                                                                                                                                                                                                                                                                                                                                                                                                                                                                                                                                                                                                                                                                                                                                                                                          |
| YDV.024.030.A01  [C € [EHI] [图] [⑩] | LED driver, 30W 24V DC.                          | \$\frac{1}{2} \rightarrow \frac{1}{2} \rightarrow \frac |
| YDV.024.060.A01  C € [HI] 🗵 🐽       | LED driver, 60W 24V DC.                          | 1/2   2   2   2   2   2   2   2   2   2                                                                                                                                                                                                                                                                                                                                                                                                                                                                                                                                                                                                                                                                                                                                                                                                                                                                                                                                                                                                                                                                                                                                                                                                                                                                                                                                                                                                                                                                                                                                                                                                                                                                                                                                                                                                                                                                                                                                                                                                                                                                                         |
| YDV.024.120.A01  C € [EHI] 🗵 瞰      | LED driver, 120W 24V DC.                         |                                                                                                                                                                                                                                                                                                                                                                                                                                                                                                                                                                                                                                                                                                                                                                                                                                                                                                                                                                                                                                                                                                                                                                                                                                                                                                                                                                                                                                                                                                                                                                                                                                                                                                                                                                                                                                                                                                                                                                                                                                                                                                                                 |

### Accessories / power supply

YDV.024.180.A01

LED driver, 180W 24V DC.