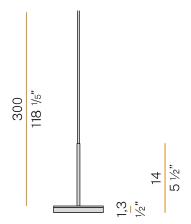

### Technical drawing

Modelled acrylic diffuser with mat finish.

Pickled sheet metal closing disk in polyacrylic paint.

Suspension kit with rod in brass tube in polyacrylic paint.

3m (118,1") long suspension and power cable in transparent PVC.