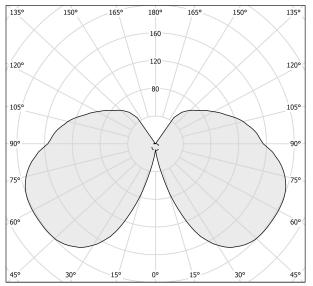

|
| DRIVER                   | integrated included   |
| NOMINAL LUMINOUS FLUX    | 6000lm                |
| LUMEN OUTPUT             | 4680lm                |
| EFFICIENCY               | 78%                   |
| WEIGHT                   | 2,32 Kg               |
| PROTECTION DEGREE        | IP20                  |
| COLOUR TOLLERANCES       | SDCM <4               |
| PACKING DIMENSIONS       | 32,0 x 62,0 x 21,0 cm |
|                          |                       |



Wall lighting fixture for interiors, with direct and indirect light emission. Pickled sheet metal structure in polyacrylic paint.

Pickled sheet metal cover in white or mat brass polyacrylic paint, or with gold leaf coating.

Diffuser in modelled frosted glass.







### Technical drawing



## Polar diagram