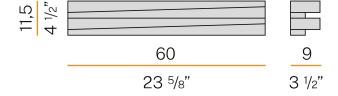

N | ON-OFF                |
| DRIVER                   | integrated included   |
| NOMINAL LUMINOUS FLUX    | 6000lm                |
| LUMEN OUTPUT             | 4680lm                |
| EFFICIENCY               | 78%                   |
| WEIGHT                   | 2,32 Kg               |
| PROTECTION DEGREE        | IP20                  |
| COLOUR TOLLERANCES       | SDCM <4               |
| PACKING DIMENSIONS       | 32,0 x 62,0 x 21,0 cm |
|                          |                       |



Wall lighting fixture for interiors, with direct and indirect light emission. Pickled sheet metal structure in polyacrylic paint.

Pickled sheet metal cover in white or mat brass polyacrylic paint, or with gold leaf coating.

Diffuser in modelled frosted glass.







### Technical drawing



## Polar diagram