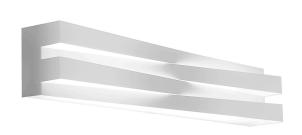

Wall lighting fixture for interiors, with direct and indirect light emission. Pickled sheet metal structure in polyacrylic paint.

Pickled sheet metal cover in white or mat brass polyacrylic paint, or with gold leaf coating.

Diffuser in modelled frosted glass.