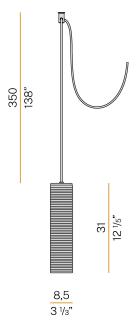

|
| COLOUR TOLLERANCES       | SDCM <6                                                                    |
| PACKING DIMENSIONS       | 0,0 x 0,0 x 0,0 cm                                                         |

# CE EAR 🗵 🖾



black/white diffuser





Multiple suspension lighting fixture for interiors, with direct and indirect light emission. Structure in pressed rough aluminium and pickled sheet metal in polyacrylic paint. Diffuser in blown glass with white, crystal, steel, amber, bronze, tobacco or green ribbing finish.

Pickled sheet metal closing disk in black or mat brass polyacrylic paint. 3,5m (137,8") long suspension and power cable in PVC with black fabric covering. Provided without power canopy, complete with polycarbonate hook.

#### **Technical drawing**



### Clio

Accessories / power supply

| M7901/1     | Canopy for power supply.                                                               |   | 2,4<br>1                   |
|-------------|----------------------------------------------------------------------------------------|---|----------------------------|
| CE EHL X @  |                                                                                        | ٠ | 10,6<br>4 <sup>1/6</sup> " |
| M7901/2     | Canopy for power supply with 2 outputs.                                                |   | 2,4<br>1"                  |
|             |                                                                                        | 0 | 10,6<br>4 1/6"             |
| M7901/3     | Canopy for power supply with 3 outputs.