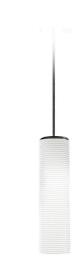

# CE EAR 🗵 🖾

black/white diffuser

Multiple suspension lighting fixture for interiors, with direct and indirect light emission. Structure in pressed rough aluminium and pickled sheet metal in polyacrylic paint. Diffuser in blown glass with white, crystal, steel, amber, bronze, tobacco or green ribbing finish.

Pickled sheet metal closing disk in black or mat brass polyacrylic paint. 3,5m (137,8") long suspension and power cable in PVC with black fabric covering. Provided without power canopy, complete with polycarbonate hook.