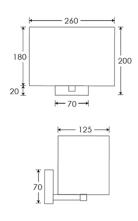

Dimensions in mm and approximate

H&Co

Decorative lighting for beautiful spaces

www.heathfield.co.uk | + 44 (0) 1732 350450 | sales@heathfield.co.uk Unit 1, Priory Road, Tonbridge, Kent, TN9 2AF, United Kingdom