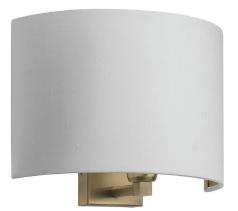

# Wall Light | PIRO ANTIQUE BRASS

#### WALL LIGHT

Material: Metal Finish shown: Antique Brass Code: WL-PIRO-ABRS

### LAMPSHADE AS SHOWN

10" Crescent Ivory Silk Shade code: SH-10-CRES Shade lining: Gold PVC