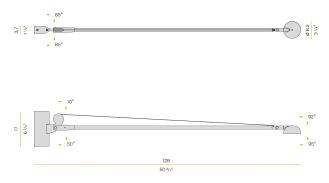

|
| LIGHT DISTRIBUTION       | adjustable                  |
| POWER SUPPLY             | 220-240V AC                 |
| FREQUENCY                | 50/60Hz                     |
| ELECTRICAL CONFIGURATION | DIM-to-warm + tunable white |
| DRIVER                   | integrated included         |
| LUMEN OUTPUT             | 700lm                       |
| WEIGHT                   | 1,20 Kg                     |
| PROTECTION DEGREE        | IP40                        |
| PACKING DIMENSIONS       | 24,0 x 127,0 x 11,0 cm      |
|                          |                             |

# CE EAU 🕱



Modelled polycarbonate diffuser with opaline finish and serigraphy. Push-button to adjust luminosity and light shade according to 5 levels of visual comfort.

#### Technical drawing