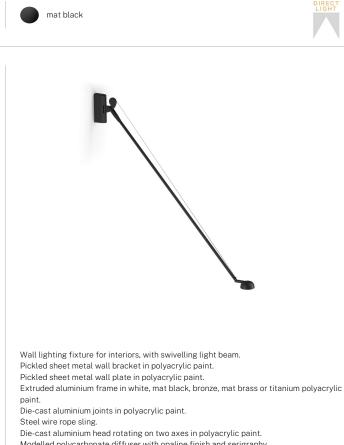

# CE EAU 🕱

Modelled polycarbonate diffuser with opaline finish and serigraphy. Push-button to adjust luminosity and light shade according to 5 levels of visual comfort.