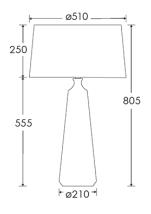

H&Co

Dimensions in mm and approximate

Decorative lighting for beautiful spaces

www.heathfield.co.uk | + 44 (0) 1732 350450 | sales@heathfield.co.uk Unit 1, Priory Road, Tonbridge, Kent, TN9 2AF, United Kingdom