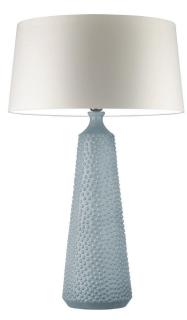

# Table Lamp | CLOTHILDE SHELL

#### LAMP BASE

Material: Ceramic Finish shown: Shell Metalwork: Polished Chrome Code: TL-CLTH-CHRO-SHEL

# LAMPSHADE AS SHOWN

20" French Drum Oyster Glaze Linen Shade code: SH-20-FRDR Shade lining: White PVC

# FINISHING NOTE

The ceramic glazes that we have used on this lamp will create differences from piece to piece - variations in colour, formation and detailing. As such, it is part of the charm that no two products are exactly the same.