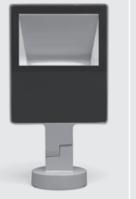

## 101506 ZEUS MEDIUM ASYMM

Floodlight for outdoor installation on a façade/wall, with 355° swivel base and allowing horizontal adjustment of +90° / -40°. Phospho-chromatised and polyester powder coated die-cast copper-free aluminium base and head, tempered safety glass, moulded silicone gaskets and o-rings, with screws in stainless steel. Symmetrical wide light distribution. Swivel joint with graduated scale and mechanical aiming lock. Built-in LED driver, with 56 x mid-power SAMSUNG 2835 LED. IP66 rating.