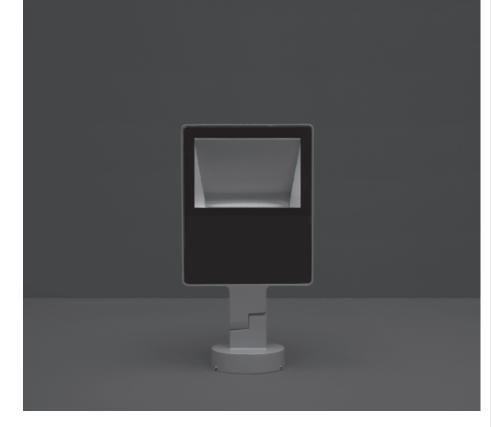

## 101506 ZEUS MEDIUM ASYMM

Floodlight for outdoor installation on a façade/wall, with 355° swivel base and allowing horizontal adjustment of +90° / -40°. Phospho-chromatised and polyester powder coated die-cast copper-free aluminium base and head, tempered safety glass, moulded silicone gaskets and o-rings, with screws in stainless steel. Symmetrical wide light distribution. Swivel joint with graduated scale and mechanical aiming lock. Built-in LED driver, with 56 x mid-power SAMSUNG 2835 LED. IP66 rating.

## Technical data

| Wattage      | 20 WATT                                                            |  |
|--------------|--------------------------------------------------------------------|--|
| IP Rating    | IP66                                                               |  |
| IK Rating    | IK09                                                               |  |
| Material     | High corrosion resistance<br>die-cast copper-free<br>aluminum body |  |
| Coating      | Polyester powder coating<br>with phosphocromating<br>pre-finish    |  |
| Light source | 56 x mid-power<br>SAMSUNG 2835 LED                                 |  |
| Screws       | Stainless steel                                                    |  |
| Transformer  | Electrical power supply<br>220/240V 50/60Hz<br>built-in            |  |
| Gasket       | Silicone rubber                                                    |  |
| Glass        | Tempered                                                           |  |
| Cable gland  | M16 rubber grommet                                                 |  |
| Power cable  | 1 mt. power cable included                                         |  |
| Gross weight | 2,20 Kg                                                            |  |
|              |                                                                    |  |