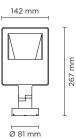

## 101506 ZEUS MEDIUM ASYMM

Floodlight for outdoor installation on a façade/wall, with 355° swivel base and allowing horizontal adjustment of +90° / -40°. Phospho-chromatised and polyester powder coated die-cast copper-free aluminium base and head, tempered safety glass, moulded silicone gaskets and o-rings, with screws in stainless steel. Symmetrical wide light distribution. Swivel joint with graduated scale and mechanical aiming lock. Built-in LED driver, with 56 x mid-power SAMSUNG 2835 LED. IP66 rating.

## Technical data

| Wattage      | 20 WATT                                                            |  |
|--------------|--------------------------------------------------------------------|--|
| IP Rating    | IP66                                                               |  |
| IK Rating    | IK09                                                               |  |
| Material     | High corrosion resistance<br>die-cast copper-free<br>aluminum body |  |
| Coating      | Polyester powder coating<br>with phosphocromating<br>pre-finish    |  |
| Light source | 56 x mid-power<br>SAMSUNG 2835 LED                                 |  |
| Screws       | Stainless steel                                                    |  |
| Transformer  | Electrical power supply<br>220/240V 50/60Hz<br>built-in            |  |
| Gasket       | Silicone rubber                                                    |  |
| Glass        | Tempered                                                           |  |
| Cable gland  | M16 rubber grommet                                                 |  |
| Power cable  | 1 mt. power cable included                                         |  |
| Gross weight | 2,20 Kg                                                            |  |
|              |                                                                    |  |