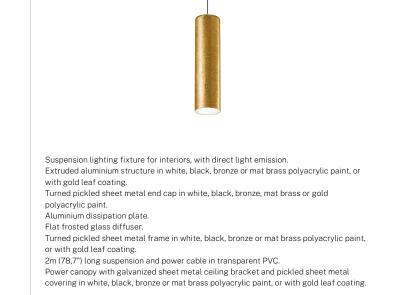

|
| LIGHT SOURCE LIFETIME    | L90 (B10) 50.000h     |
| COLOUR TEMPERATURE       | 3000K Ra>90           |
| LIGHT DISTRIBUTION       | diffused              |
| POWER SUPPLY             | 220-240V AC           |
| FREQUENCY                | 50/60Hz               |
| ELECTRICAL CONFIGURATION | ON-OFF                |
| DRIVER                   | integrated included   |
| NOMINAL LUMINOUS FLUX    | 1611lm                |
| LUMEN OUTPUT             | 1022lm                |
| EFFICIENCY               | 63.4%                 |
| WEIGHT                   | 1,47 Kg               |
| PROTECTION DEGREE        | IP40                  |
| COLOUR TOLLERANCES       | SDCM 3                |
| PACKING DIMENSIONS       | 18,0 x 46,0 x 20,0 cm |



#### **Technical drawing**



gold leaf





### Polar diagram