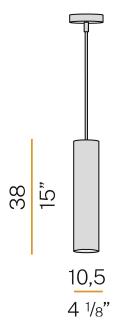

| LED                   |
| LIGHT SOURCE LIFETIME    | L90 (B10) 50.000h     |
| COLOUR TEMPERATURE       | 3000K Ra>90           |
| LIGHT DISTRIBUTION       | diffused              |
| POWER SUPPLY             | 220-240V AC           |
| FREQUENCY                | 50/60Hz               |
| ELECTRICAL CONFIGURATION | ON-OFF                |
| DRIVER                   | integrated included   |
| NOMINAL LUMINOUS FLUX    | 1611lm                |
| LUMEN OUTPUT             | 1022lm                |
| EFFICIENCY               | 63.4%                 |
| WEIGHT                   | 1,47 Kg               |
| PROTECTION DEGREE        | IP40                  |
| COLOUR TOLLERANCES       | SDCM 3                |
| PACKING DIMENSIONS       | 18,0 x 46,0 x 20,0 cm |



#### **Technical drawing**



gold leaf





### Polar diagram