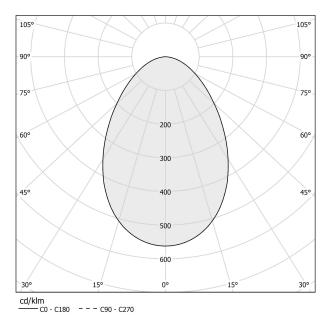

#### Data sheet

| CODE                     | L03721.000.0401       |
|--------------------------|-----------------------|
| SYSTEM POWER CONSUMPTION | 15W                   |
| EFFICACY                 | 68.13lm/W             |
| LIGHT SOURCE             | LED                   |
| LIGHT SOURCE LIFETIME    | L90 (B10) 50.000h     |
| COLOUR TEMPERATURE       | 3000K Ra>90           |
| LIGHT DISTRIBUTION       | diffused              |
| POWER SUPPLY             | 220-240V AC           |
| FREQUENCY                | 50/60Hz               |
| ELECTRICAL CONFIGURATION | ON-OFF                |
| DRIVER                   | integrated included   |
| NOMINAL LUMINOUS FLUX    | 1611lm                |
| LUMEN OUTPUT             | 1022lm                |
| EFFICIENCY               | 63.4%                 |
| WEIGHT                   | 1,47 Kg               |
| PROTECTION DEGREE        | IP40                  |
| COLOUR TOLLERANCES       | SDCM 3                |
| PACKING DIMENSIONS       | 18,0 x 46,0 x 20,0 cm |

### Polar diagram