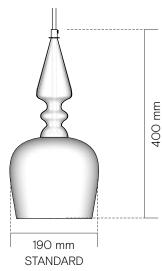

GLASS COLOUR: Standard colours -→ rothschildbickers.com/glass-colours GLASS FINISH: Plain only

DIMENSIONS