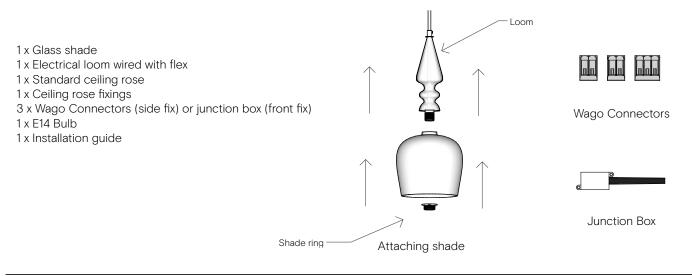

## INCLUDED IN THE BOX

shape: Standard metal finish:

**OPTIONS** 

Standard colours → rothschildbickers.com/metal

FLEX: Standard colours & styles (3 core 0.75mm) → rothschildbickers.com/flex Supplied standard with 2m (can be cut on site) Extra length up to 12m on request