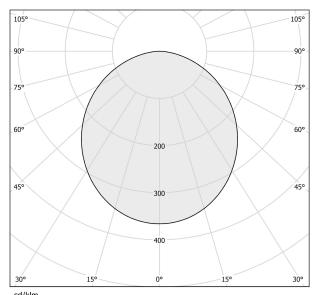

850°                     |
| PACKING DIMENSIONS         | 200,0 x 18,0 x 200,0 cm  |
|                            |                          |



Suspension lighting fixture for interiors, with direct light emission.

Pickled sheet metal structure in polyacrylic paint.

Aluminium dissipation plates.

Pickled sheet metal covers in white, black or bronze polyacrylic paint, or with gold leaf

 ${\bf Diffuser\ in\ modelled\ polycarbonate\ with\ opaline\ finish}.$ 

Suspension kit with griplocks and 5m (196,9") long steel cables.

5m (196,9") long power cable in transparent PVC.

Power canopy with galvanized sheet metal ceiling bracket and pickled sheet metal covering in white, black or bronze polyacrylic paint, or with gold leaf coating.







## **Technical drawing**





## Polar diagram



<u>cd/klm</u> C0 - C180 - - - C90 - C270