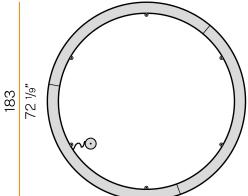

E TEST PERFORMANCE | 850°                     |
| PACKING DIMENSIONS         | 200,0 x 18,0 x 200,0 cm  |
|                            |                          |



Suspension lighting fixture for interiors, with direct light emission.

Pickled sheet metal structure in polyacrylic paint.

Aluminium dissipation plates.

Pickled sheet metal covers in white, black or bronze polyacrylic paint, or with gold leaf

 ${\bf Diffuser\ in\ modelled\ polycarbonate\ with\ opaline\ finish}.$ 

Suspension kit with griplocks and 5m (196,9") long steel cables.

5m (196,9") long power cable in transparent PVC.

Power canopy with galvanized sheet metal ceiling bracket and pickled sheet metal covering in white, black or bronze polyacrylic paint, or with gold leaf coating.







## **Technical drawing**





## Polar diagram



<u>cd/klm</u> C0 - C180 - - - C90 - C270