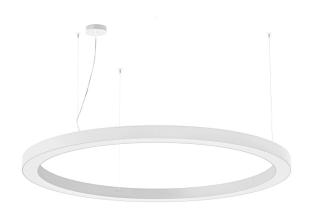

Suspension lighting fixture for interiors, with direct light emission.

Pickled sheet metal structure in polyacrylic paint.

Aluminium dissipation plates.

Pickled sheet metal covers in white, black or bronze polyacrylic paint, or with gold leaf

 ${\bf Diffuser\ in\ modelled\ polycarbonate\ with\ opaline\ finish}.$ 

Suspension kit with griplocks and 5m (196,9") long steel cables.

5m (196,9") long power cable in transparent PVC.

Power canopy with galvanized sheet metal ceiling bracket and pickled sheet metal covering in white, black or bronze polyacrylic paint, or with gold leaf coating.