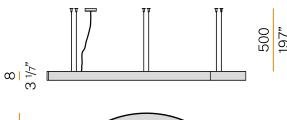

IRE TEST PERFORMANCE | 850°                     |
| PACKING DIMENSIONS         | 200,0 x 18,0 x 200,0 cm  |
|                            |                          |



Suspension lighting fixture for interiors, with direct light emission.

Pickled sheet metal structure in polyacrylic paint.

Aluminium dissipation plates.

Pickled sheet metal covers in white, black or bronze polyacrylic paint, or with gold leaf

 ${\bf Diffuser\ in\ modelled\ polycarbonate\ with\ opaline\ finish}.$ 

Suspension kit with griplocks and 5m (196,9") long steel cables.

5m (196,9") long power cable in transparent PVC.

Power canopy with galvanized sheet metal ceiling bracket and pickled sheet metal covering in white, black or bronze polyacrylic paint, or with gold leaf coating.







## **Technical drawing**





## Polar diagram



<u>cd/klm</u> C0 - C180 - - - C90 - C270