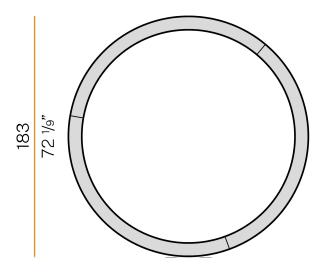

|
| WEIGHT                     | 18,86 Kg                 |
| PROTECTION DEGREE          | IP40                     |
| COLOUR TOLLERANCES         | SDCM 3                   |
| GLOW WIRE TEST PERFORMANCE | 850°                     |
| PACKING DIMENSIONS         | 200,0 x 18,0 x 200,0 cm  |
|                            |                          |



Ceiling or wall lighting fixture for interiors, with direct light emission.

Pickled sheet metal ceiling/wall bracket in polyacrylic paint.

Pickled sheet metal structure in polyacrylic paint.

Aluminium dissipation plates.

Pickled sheet metal covers in white, black or bronze polyacrylic paint, or with gold leaf

 $\label{thm:modelled} \mbox{Modelled polycarbonate diffuser with opaline finish.}$ 







## Technical drawing





## **Application**



#### Polar diagram