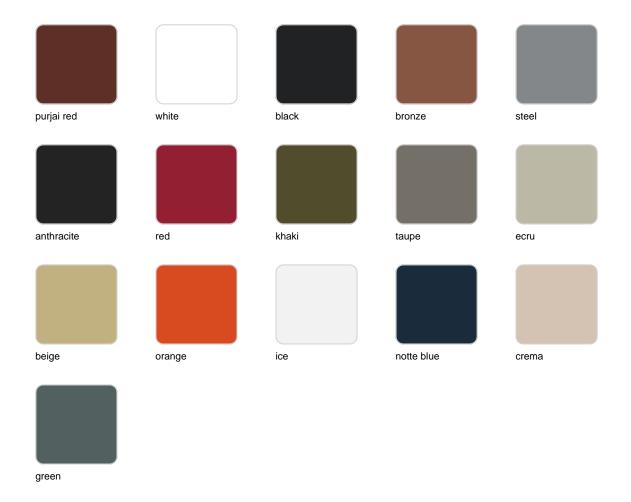

## **Finishes**

## finishes

#### SIMPLE Ref. 41330

Matt finishes pot one wall

BASIC Ref. 41330A

## Matt Polyethylene