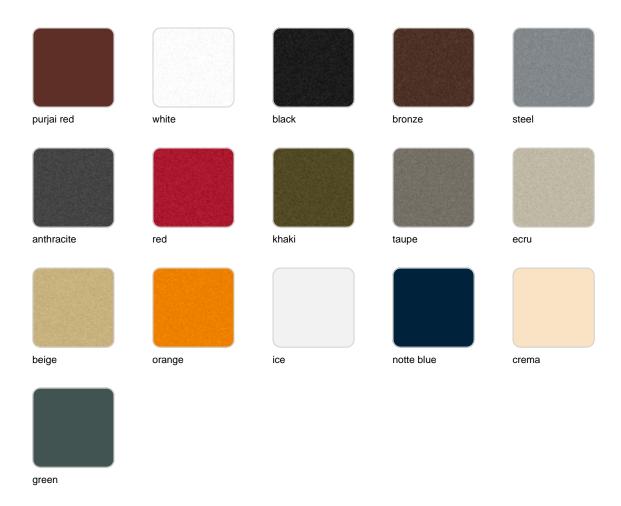

# Cube pot 30x30x30

The most extensive collection of indoor and outdoor planters designed by <u>Studio</u> <u>Vondom</u>. Timeless and minimalist designs that allow you to create unique and original atmospheres for homes, restaurants and any space.



## Info

## **Description**

Pot made of polyethylene resin by rotational moulding. 100% Recyclable. Item suitable for indoor and outdoor use. Available in different finishes.

Weight: 1.9 Kg

30
$$11\frac{30}{11\frac{34}{34}}$$

30x30 - 11\frac{34}{x}x11\frac{34}{x}

CUBO 30cm C = 26 Lacom CUBE 11\frac{34}{x} C = 7 gal

## **Finishes**

## finishes

#### SIMPLE Ref. 41330



Matt finishes pot one wall

BASIC Ref. 41330A



## Matt Polyethylene

#### SELF-WATERING Ref. 41330R





Self-watering system included in all planters except those with basic finish

#### LACQUERED Ref. 41330F



Lacquered Polyethylene

## lighting

LIGHT Ref. 41330W



White internally lit unit with LED technology. Available only in matte ice white finish.

RGBW LED Ref. 41330L



Unit with internal lighting with RGBW LED technology and remote control unit for switching colors. Available only in matte ice white finish. Remote control included.

RGBW LED DMX Ref. 41330D



Unit with internal lighting with RGBW LED technology and remote control unit for switching colors. Also controlLED by DMX-1024 (wireless), enabling communication between one or more products simultaneously via the DMX transmitter (not included). There are two optio