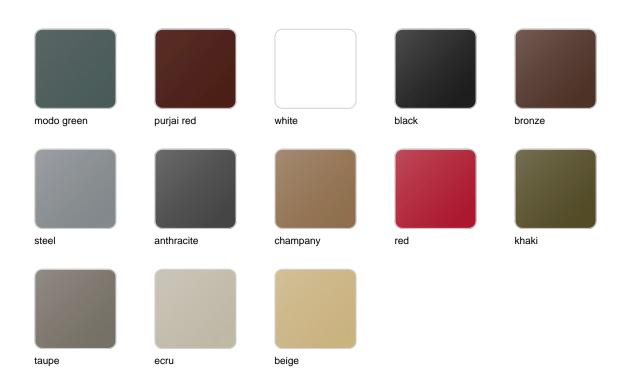

ction of indoor and outdoor planters designed by <u>Studio</u> <u>Vondom</u>. Timeless and minimalist designs that allow you to create unique and original atmospheres for homes, restaurants and any space.



## Info

## **Description**

Pot made of polyethylene resin by rotational moulding. 100% Recyclable. Item suitable for indoor and outdoor use. Available in different finishes.

Weight: 1.9 Kg

30
$$11\frac{30}{11\frac{34}{34}}$$

30x30 - 11\frac{34}{x}x11\frac{34}{x}

CUBO 30cm C = 26 Lacom CUBE 11\frac{34}{x} C = 7 gal

## **Finishes**

## finishes

#### SIMPLE Ref. 41330



Matt finishes pot one wall

BASIC Ref. 41330A



## Matt Polyethylene

#### SELF-WATERING Ref. 41330R





Self-watering system included in all planters except those with basic finish

#### LACQUERED Ref. 41330F



Lacquered Polyethylene

## lighting

LIGHT Ref. 41330W



White internally lit unit with LED technology. Available only in matte ice white finish.

RGBW LED Ref. 41330L



Unit with internal lighting with RGBW LED technology and remote control unit for switching colors. Available only in matte ice white finish. Remote control included.

RGBW LED DMX Ref. 41330D



Unit with internal lighting with RGBW LED technology and remote control unit for switching colors. Also controlLED by DMX-1024 (wireless), enabling communication between one or more products simultaneously via the DMX transmitter (not included). There are two options to choose from: Professional XLR DMX and Home WIFI DMX. (Remote control included). Optional battery

RGBW LED BATTERY Ref. 41330Y



Unit with internal lighting wi