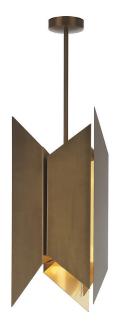

## Pendant | HERA

**PENDANT** 

Material: Metal

Finish shown: Antique Brass Code: PD-HERA-ABRS

**SWITCHING & PLUG** 

Hardwired

WEIGHT

6.6 kg approx.

LAMPING

6 x E14 Lampholder - 40W max. LED bulb recommended.

**FIXING NOTE** 

It is the buyer's responsibility to ensure that suitable fixings are used.

WARRANTY

12 Months

**FINISHING NOTE** 

All metalwork is handcrafted and may vary from piece to piece with slight variation in finish and detailing.