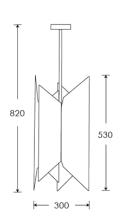

Dimensions in mm and approximate

H&G

Decorative lighting for beautiful spaces

www.heathfield.co.uk | + 44 (0) 1732 350450 | sales@heathfield.co.uk Unit 1, Priory Road, Tonbridge, Kent, TN9 2AF, United Kingdom