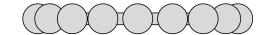

| remote not included   |
| NOMINAL LUMINOUS FLUX    | 2160lm                |
| WEIGHT                   | 8,19 Kg               |
| PROTECTION DEGREE        | IP20                  |
| COLOUR TOLLERANCES       | SDCM 3                |
| PACKING DIMENSIONS       | 68,0 x 68,0 x 16,0 cm |
|                          |                       |











Single or multiple suspension lighting fixture for interiors, with direct and indirect light

Bended extruded aluminium structure in champagne or mat black polyacrylic paint.

Pickled sheet metal cover in polyacrylic paint.

Turned brass wiring supports.

Diffusers in blown glass with bronze colour.

Turned aluminium closing disks in polyacrylic paint.

Provided without suspension kit, power cable and canopy.

### Technical drawing











### Polar diagram

## **PANZERI**

### Murané R

#### Accessories / power supply and fixing

YFA11600.010

 $Multiple\ power\ supply\ and\ suspension\ kit\ with\ 20cm\ (7,9")\ long\ power\ cable\ and\ 8cm\ (3,1")\ long\ steel$ 

CE EHE 🗵







YFA11600.025

Multiple power supply and suspension kit with 30cm (11,8") long power cable and 27cm (10,6") long steel cables.









YFR11606.075.A02









Power supply and suspension kit with champagne or mat black canopy, 75W DALI/Push DIM dimmable driver, 5m (196,9") long power cable, griplocks and 5m (196,9") long steel cables. Canopy for power supply up to  $1\,M116_{--}080.0410$  or  $1\,M116_{--}110.0410$  model.



YFR11606.180.A02









Power supply and suspension kit with champagne or mat black canopy, 180W DALI/Push DIM dimm