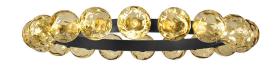

## Murané R

24V DC

M11606.080.0410

Single or multiple suspension lighting fixture for interiors, with direct and indirect light

Bended extruded aluminium structure in champagne or mat black polyacrylic paint.

Pickled sheet metal cover in polyacrylic paint.

Turned brass wiring supports.

Diffusers in blown glass with bronze colour.

Turned aluminium closing disks in polyacrylic paint.

Provided without suspension kit, power cable and canopy.