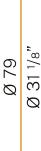

| remote not included   |
| NOMINAL LUMINOUS FLUX    | 2160lm                |
| WEIGHT                   | 8,19 Kg               |
| PROTECTION DEGREE        | IP20                  |
| COLOUR TOLLERANCES       | SDCM 3                |
| PACKING DIMENSIONS       | 68,0 x 68,0 x 16,0 cm |
|                          |                       |











Single or multiple suspension lighting fixture for interiors, with direct and indirect light

Bended extruded aluminium structure in champagne or mat black polyacrylic paint.

Pickled sheet metal cover in polyacrylic paint.

Turned brass wiring supports.

Diffusers in blown glass with bronze colour.

Turned aluminium closing disks in polyacrylic paint.

Provided without suspension kit, power cable and canopy.

### Technical drawing











### Polar diagram

## **PANZERI**

### Murané R

#### Accessories / power supply and fixing

YFA11600.010

 $Multiple\ power\ supply\ and\ suspension\ kit\ with\ 20cm\ (7,9")\ long\ power\ cable\ and\ 8cm\ (3,1")\ long\ steel$ 

CE EHE 🗵







YFA11600.025

Multiple power supply and suspension kit with 30cm (11,8") long power cable and 27cm (10,6") long steel cables.









YFR11606.075.A02









Power supply and suspension kit with champagne or mat black canopy, 75W DALI/Push DIM dimmable driver, 5m (196,9") long power cable, griplocks and 5m (196,9") long steel cables. Canopy for power supply up to  $1\,M116_{--}080.0410$  or  $1\,M116_{--}110.0410$  model.



YFR11606.180.A02









Power supply and suspension kit with champagne or mat black canopy, 180W DALI/Push DIM dimmab