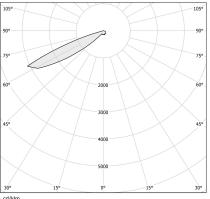

|
| WEIGHT                   | 0,45 Kg              |
| PROTECTION DEGREE        | IP20                 |
| PACKING DIMENSIONS       | 20,5 x 8,5 x 17,0 cm |
|                          |                      |













Lighting fixture for ceiling or wall built-in installation for interiors, with direct light

Total built-in plaster structure for masonry or plasterboard.

Turned aluminium heat sink.

Acrylic moulded lens.

Light module closing frame in turned aluminium.

Light source retaining spring clip in stainless steel.

Fixing brackets in micro-perforated sheet metal.

 $\hbox{Recessed housing for masonry in galvanized sheet metal to be ordered separately}.$ 

Built-in hole dimension: 90x175mm (3,5x6,9")

#### **Technical drawing**



#### **Application**



### Polar diagram



cd/klm C0 - C180 - - - C90 - C270

# **PANZERI**

## Step By Step

### Accessories / power supply



# **PANZERI**

## Step By Step

### Accessories / fixing

XM1025

Galvanized sheet housing to be recessed in brick wall or concrete.