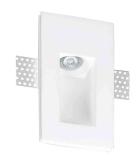

Lighting fixture for ceiling or wall built-in installation for interiors, with direct light

Total built-in plaster structure for masonry or plasterboard.

Turned aluminium heat sink.

Acrylic moulded lens.

Light module closing frame in turned aluminium.

Light source retaining spring clip in stainless steel.

Fixing brackets in micro-perforated sheet metal.

 $\hbox{Recessed housing for masonry in galvanized sheet metal to be ordered separately}.$ 

Built-in hole dimension: 90x175mm (3,5x6,9")

#### **Application**