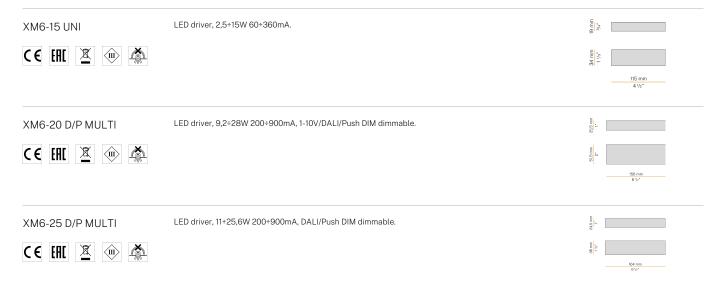

|
| PACKING DIMENSIONS       | 20,5 x 8,5 x 17,0 cm |
|                          |                      |













Lighting fixture for ceiling or wall built-in installation for interiors, with direct light

Total built-in plaster structure for masonry or plasterboard.

Turned aluminium heat sink.

Acrylic moulded lens.

Light module closing frame in turned aluminium.

Light source retaining spring clip in stainless steel.

Fixing brackets in micro-perforated sheet metal.

 $\hbox{Recessed housing for masonry in galvanized sheet metal to be ordered separately}.$ 

Built-in hole dimension: 90x175mm (3,5x6,9")

#### **Technical drawing**



#### **Application**



### Polar diagram



cd/klm C0 - C180 - - - C90 - C270

# **PANZERI**

## Step By Step

### Accessories / power supply



# **PANZERI**

## Step By Step

### Accessories / fixing

XM1025

Galvanized sheet housing to be recessed in brick wall or concrete.