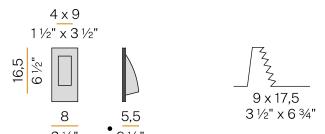

FFICIENCY               | 45%                  |
| WEIGHT                   | 0,45 Kg              |
| PROTECTION DEGREE        | IP20                 |
| PACKING DIMENSIONS       | 20,5 x 8,5 x 17,0 cm |
|                          |                      |













Lighting fixture for ceiling or wall built-in installation for interiors, with direct light

Total built-in plaster structure for masonry or plasterboard.

Turned aluminium heat sink.

Acrylic moulded lens.

Light module closing frame in turned aluminium.

Light source retaining spring clip in stainless steel.

Fixing brackets in micro-perforated sheet metal.

 $\hbox{Recessed housing for masonry in galvanized sheet metal to be ordered separately}.$ 

Built-in hole dimension: 90x175mm (3,5x6,9")

#### **Technical drawing**



#### **Application**



### Polar diagram



cd/klm C0 - C180 - - - C90 - C270

# **PANZERI**

## Step By Step

### Accessories / power supply



# **PANZERI**

## Step By Step

### Accessories / fixing

XM1025

Galvanized sheet housing to be recessed in brick wall or concrete.