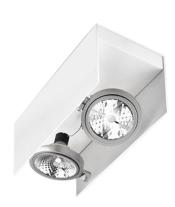

white

Ceiling or wall lighting fixture for interiors, for 2 light sources with swivelling light beam. Pickled sheet metal structure in white polyacrylic paint.

Aluminium cover in white polyacrylic paint.

Die-cast aluminium joints in metallized grey polyacrylic paint. Light source fastening rings rotating on two axes, in die-cast aluminium in metallized grey polyacrylic paint.