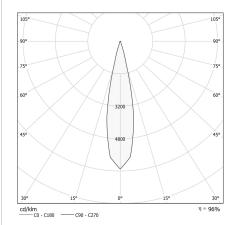

OWER SUPPLY             | 12V AC                  |
| DRIVER                   | integrated not included |
| WEIGHT                   | 2,18 Kg                 |
| PROTECTION DEGREE        | IP20                    |
| PACKING DIMENSIONS       | 21,5 x 35,0 x 29,0 cm   |



white





Ceiling or wall lighting fixture for interiors, for 2 light sources with swivelling light beam. Pickled sheet metal structure in white polyacrylic paint.

Aluminium cover in white polyacrylic paint.

Die-cast aluminium joints in metallized grey polyacrylic paint. Light source fastening rings rotating on two axes, in die-cast aluminium in metallized grey polyacrylic paint.

#### **Technical drawing**



16.5 6 <sup>1</sup>/<sub>2</sub>"

33

13"



16.5 6<sup>1</sup>/2"

### Application



#### Polar diagram