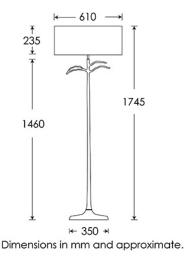

#### LAMP BASE

Material: Metal Finish shown: Brass Patina Code: FL-REED-2018-BRSS

#### LAMPSHADE AS SHOWN

24" Oval Oyster Glaze Linen Shade code: SH-24-OVAL Shade lining: White PVC

#### **BASE WEIGHT**

4.9 kg approx.