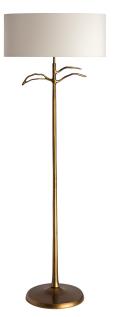

### Floor Lamp | REEDE BRASS PATINA

#### LAMP BASE

Material: Metal Finish shown: Brass Patina Code: FL-REED-2018-BRSS

#### LAMPSHADE AS SHOWN

24" Oval Oyster Glaze Linen Shade code: SH-24-OVAL Shade lining: White PVC