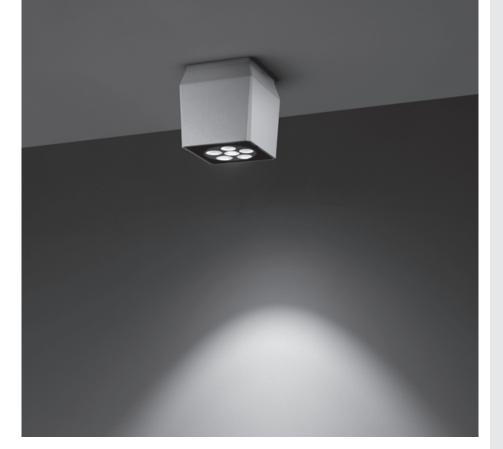

## QUBO MAXI HP DOWNLIGHT

Surface mounted luminaire for outdoor ceiling installation. Phospho-chromatised and polyester powder coated die-cast copper-free aluminium base and head, tempered safety glass, moulded silicone gaskets, with screws in stainless steel. Built-in LED driver, with 6 x CREE "XHP35" LED. IP66 rating.