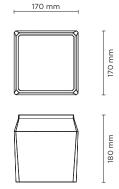

## QUBO MAXI HP DOWNLIGHT

Surface mounted luminaire for outdoor ceiling installation. Phospho-chromatised and polyester powder coated die-cast copper-free aluminium base and head, tempered safety glass, moulded silicone gaskets, with screws in stainless steel. Built-in LED driver, with 6 x CREE "XHP35" LED. IP66 rating.

## Technical data

| Wattage      | 38 WATT                                                            |  |
|--------------|--------------------------------------------------------------------|--|
| IP Rating    | IP66                                                               |  |
| IK Rating    | IK10                                                               |  |
| Material     | High corrosion resistance<br>die-cast copper-free<br>aluminum body |  |
| Coating      | Polyester powder coating with phosphocromating pre-finish          |  |
| Light source | 6 x CREE "XHP35" LED                                               |  |
| Screws       | Stainless steel                                                    |  |
| Transformer  | Electrical power supply 220/240V 50/60Hz built-in                  |  |
| Gasket       | Silicone rubber                                                    |  |
| Glass        | Tempered                                                           |  |
| Power cable  | 1 mt. power cable included                                         |  |
| Gross weight | 4,50 Kg                                                            |  |
|              |                                                                    |  |