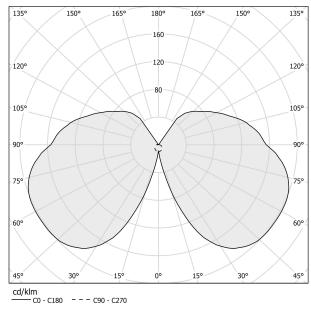

dimmable (DALI/Push DIM) |
| DRIVER                   | integrated included      |
| NOMINAL LUMINOUS FLUX    | 6000lm                   |
| LUMEN OUTPUT             | 4680lm                   |
| EFFICIENCY               | 78%                      |
| WEIGHT                   | 2,32 Kg                  |
| PROTECTION DEGREE        | IP20                     |
| COLOUR TOLLERANCES       | SDCM <4                  |
| PACKING DIMENSIONS       | 32,0 x 62,0 x 21,0 cm    |







Wall lighting fixture for interiors, with direct and indirect light emission. Pickled sheet metal structure in polyacrylic paint. Pickled sheet metal cover in white or mat brass polyacrylic paint, or with gold leaf coating.

Diffuser in modelled frosted glass.

# CE EAE 🗵

### Technical drawing



### Polar diagram