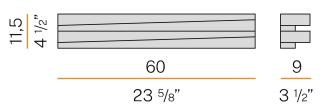

ICAL CONFIGURATION | dimmable (DALI/Push DIM) |
| DRIVER                   | integrated included      |
| NOMINAL LUMINOUS FLUX    | 6000lm                   |
| LUMEN OUTPUT             | 4680lm                   |
| EFFICIENCY               | 78%                      |
| WEIGHT                   | 2,32 Kg                  |
| PROTECTION DEGREE        | IP20                     |
| COLOUR TOLLERANCES       | SDCM <4                  |
| PACKING DIMENSIONS       | 32,0 x 62,0 x 21,0 cm    |







Wall lighting fixture for interiors, with direct and indirect light emission. Pickled sheet metal structure in polyacrylic paint. Pickled sheet metal cover in white or mat brass polyacrylic paint, or with gold leaf coating.

Diffuser in modelled frosted glass.

# CE EAE 🗵

### Technical drawing



### Polar diagram