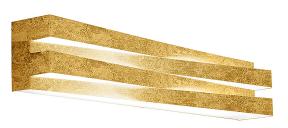

Wall lighting fixture for interiors, with direct and indirect light emission. Pickled sheet metal structure in polyacrylic paint. Pickled sheet metal cover in white or mat brass polyacrylic paint, or with gold leaf coating.

Diffuser in modelled frosted glass.