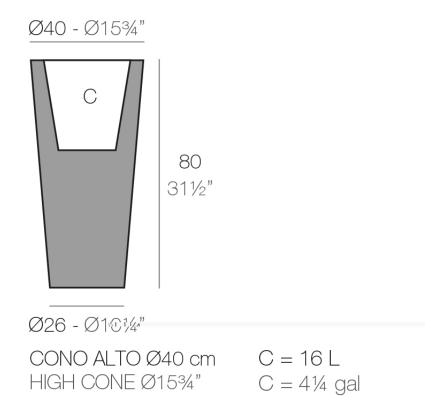

# High cone pot ø40x80

The most extensive collection of indoor and outdoor planters designed by <u>Studio</u> <u>Vondom</u>. Timeless and minimalist designs that allow you to create unique and original atmospheres for homes, restaurants and any space.

# Description

Pot made of polyethylene resin by rotational moulding. 100% Recyclable. Item suitable for indoor and outdoor use. Available in different finishes.

Weight: 6.5 Kg