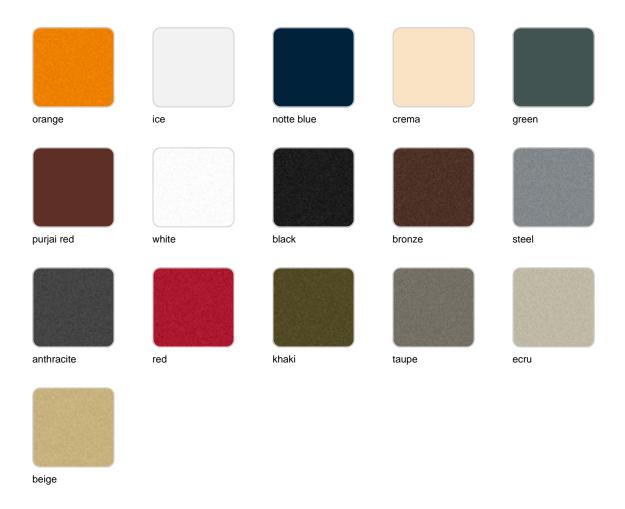

# **Finishes**

# finishes

#### BASIC Ref. 40540A

Matt Polyethylene

SELF-WATERING Ref. 40540R

Self-watering system included in all planters except those with basic finish

#### LACQUERED Ref. 40540RF

champany

#### Lacquered Polyethylene