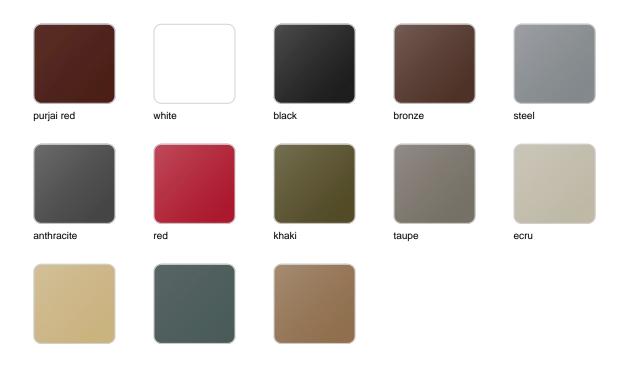

# **Finishes**

# finishes

#### BASIC Ref. 40540A

Matt Polyethylene

SELF-WATERING Ref. 40540R

Self-watering system included in all planters except those with basic finish

#### LACQUERED Ref. 40540RF

champany

#### Lacquered Polyethylene