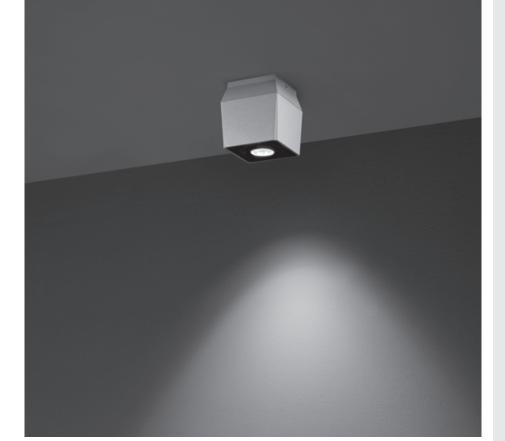

## QUBO MINI HP DOWNLIGHT

Surface mounted luminaire for outdoor ceiling installation. Phospho-chromatised and polyester powder coated die-cast copper-free aluminium base and head, tempered safety glass, moulded silicone gaskets, with screws in stainless steel. Built-in LED driver, with 1 x CREE "XHP35" LED. IP66 rating.

## Technical data

| Wattage      | 8 WATT                                                             |  |
|--------------|--------------------------------------------------------------------|--|
| IP Rating    | IP66                                                               |  |
| IK Rating    | IK10                                                               |  |
| Material     | High corrosion resistance<br>die-cast copper-free<br>aluminum body |  |
| Coating      | Polyester powder coating with phosphocromating pre-finish          |  |
| Light source | 1 x CREE "XHP35" LED                                               |  |
| Screws       | Stainless steel                                                    |  |
| Transformer  | Electrical power supply<br>220/240V 50/60Hz built-in               |  |
| Gasket       | Silicone rubber                                                    |  |
| Glass        | Tempered                                                           |  |
| Power cable  | 1 mt. power cable included                                         |  |
| Gross weight | 1,30 Kg                                                            |  |
|              |                                                                    |  |