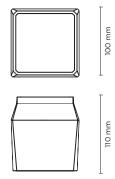

100 mm

| light source         | light beam options | lumen<br>output (lm) | lumin. efficacy<br>(lm/w) |
|----------------------|--------------------|----------------------|---------------------------|
| 3000°K warm-white    |                    |                      |                           |
| cob led              | 4°                 | 690                  | 86.25                     |
| cob led              | 10°                | 662                  | 82.75                     |
| cob led              | 28°                | 642                  | 80.25                     |
| 4000°K neutral-white |                    |                      |                           |
| cob led              | 4°                 | 703                  | 87.88                     |
| cob led              | 10°                | 676                  | 84.50                     |
| cob led              | 28°                | 656                  | 82.00                     |