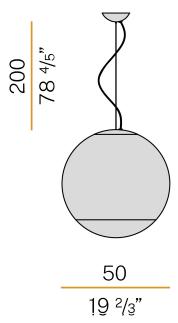

|
| PROTECTION DEGREE        | IP20                                                                      |
| PACKING DIMENSIONS       | 0,0 × 0,0 × 0,0 cm                                                        |
|                          |                                                                           |







Suspension lighting fixture for interiors, with direct and indirect light emission. Pickled sheet metal structure in titanium polyacrylic paint. Diffuser in hand-crafted blown glass with white or smoke-grey shaded effect. 2m (78,7") long steel suspension cable.

2m (78,7") long power cable in transparent PVC.

Power canopy with galvanized sheet metal ceiling bracket and pickled sheet metal covering in titanium polyacrylic paint.



## Technical drawing



### Polar diagram