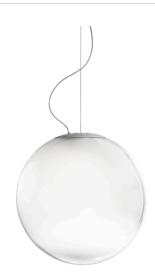

Suspension lighting fixture for interiors, with direct and indirect light emission. Pickled sheet metal structure in titanium polyacrylic paint. Diffuser in hand-crafted blown glass with white or smoke-grey shaded effect. 2m (78,7") long steel suspension cable.

2m (78,7") long power cable in transparent PVC.

Power canopy with galvanized sheet metal ceiling bracket and pickled sheet metal covering in titanium polyacrylic paint.