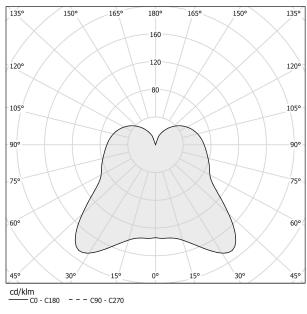

PROTECTION DEGREE        | IP20                                                                      |
| PACKING DIMENSIONS       | 0,0 × 0,0 × 0,0 cm                                                        |
|                          |                                                                           |







Suspension lighting fixture for interiors, with direct and indirect light emission. Pickled sheet metal structure in titanium polyacrylic paint. Diffuser in hand-crafted blown glass with white or smoke-grey shaded effect. 2m (78,7") long steel suspension cable.

2m (78,7") long power cable in transparent PVC.

Power canopy with galvanized sheet metal ceiling bracket and pickled sheet metal covering in titanium polyacrylic paint.



## Technical drawing



### Polar diagram