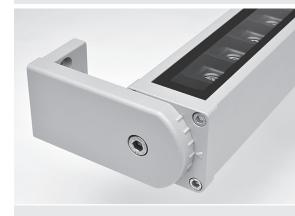

# LINE-B SLIGHT 17 ARMS

Linear luminaire for outdoor installation on a façade/wall, length 505 mm, Phosphochromatised and polyester powder coated extruded copper-free aluminium body, tempered safety glass, moulded silicone gaskets. Fixing system through two arms allowing product orientation. Special optics with "invisa-light" technology. Built-in LED driver 220-240V 50-60Hz, with 17 CREE XP-G2 LED. IP67 rating.

#### Technical data

| Wattage                  | 21 WATT                                                                            |
|--------------------------|------------------------------------------------------------------------------------|
| IP Rating                | IP67                                                                               |
| IK Rating                | IK09                                                                               |
| Material                 | High corrosion resistance<br>extruded copper-free aluminum<br>body and fixing arms |
| Coating                  | Polyester powder coating with phosphocromating pre-finish                          |
| Light source             | NR. 17 x 1 W CREE "XP-G2" LED                                                      |
| Screws                   | Stainless steel                                                                    |
| Static weight resistance | Max 5000 Kg                                                                        |
| Transformer              | Electronic power supply 220/240V 50/60Hz built-in                                  |
| Gasket                   | Silicone rubber                                                                    |
| Glass                    | Tempered                                                                           |
| Optics                   | Special optics with<br>"invisa-light" technology                                   |
| Cable gland              | Double PG9                                                                         |
| Power cable              | 1 mt. neoprene power cable included                                                |
| Gross weight             | 2,50 Kg                                                                            |
|                          |                                                                                    |