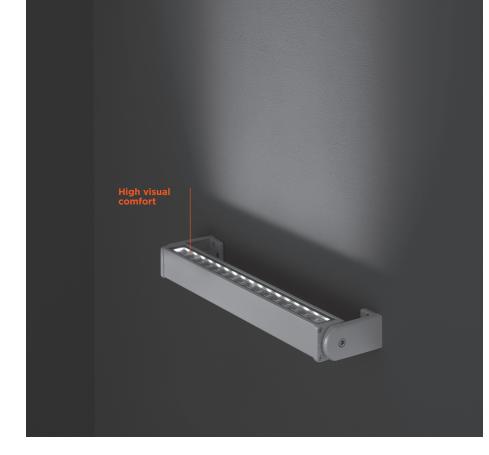

# LINE-B SLIGHT 17 ARMS

Linear luminaire for outdoor installation on a façade/wall, length 505 mm, Phosphochromatised and polyester powder coated extruded copper-free aluminium body, tempered safety glass, moulded silicone gaskets. Fixing system through two arms allowing product orientation. Special optics with "invisa-light" technology. Built-in LED driver 220-240V 50-60Hz, with 17 CREE XP-G2 LED. IP67 rating.