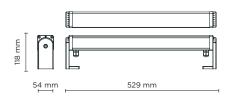

# LINE-B SLIGHT 17 ARMS

Linear luminaire for outdoor installation on a façade/wall, length 505 mm, Phosphochromatised and polyester powder coated extruded copper-free aluminium body, tempered safety glass, moulded silicone gaskets. Fixing system through two arms allowing product orientation. Special optics with "invisa-light" technology. Built-in LED driver 220-240V 50-60Hz, with 17 CREE XP-G2 LED. IP67 rating.