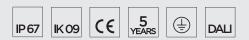

#### Technical data

| Wattage                  | 21 WATT                                                                            |
|--------------------------|------------------------------------------------------------------------------------|
| IP Rating                | IP67                                                                               |
| IK Rating                | IK09                                                                               |
| Material                 | High corrosion resistance<br>extruded copper-free aluminum<br>body and fixing arms |
| Coating                  | Polyester powder coating with phosphocromating pre-finish                          |
| Light source             | NR. 17 x 1 W CREE "XP-G2" LED                                                      |
| Screws                   | Stainless steel                                                                    |
| Static weight resistance | Max 5000 Kg                                                                        |
| Transformer              | Electronic power supply 220/240V 50/60Hz built-in                                  |
| Gasket                   | Silicone rubber                                                                    |
| Glass                    | Tempered                                                                           |
| Optics                   | Special optics with<br>"invisa-light" technology                                   |
| Cable gland              | Double PG9                                                                         |
| Power cable              | 1 mt. neoprene power cable included                                                |
| Gross weight             | 2,50 Kg                                                                            |
|                          |                                                                                    |