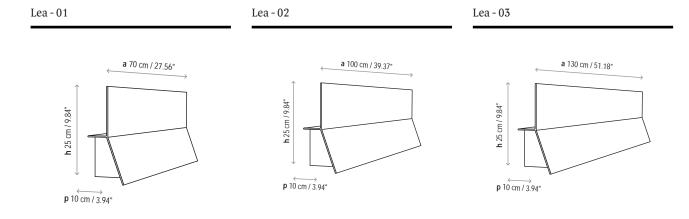

## bover info@boverusa.com

Name: Lea - 03

Design: Alex Fernández Camps / 2009

## Technical description:

Lamps description

Vol.: 1.8893 ft3

Weight: 19.84 lbs

Grounding: compulsory

Voltage: 120-277 V / 50-60 Hz

1 x 54 W

1 Box 4.72 x 53.15 x 12.99 inches

Certifications: (I) CE ADA

Photometrics made according to

the position the lights are shown in the catalogue and price list.

Minibipin T5 L. Fluo

Wall light with aluminum structure coated in white finishing. With a minimum of 5 pieces, special colors can be ordered. Available in smaller and larger formats. Upper shelf sustains up to 8.8 pounds of weight. Consult sales team for dimming options. Only fixture finishing is customizable.

## Measures