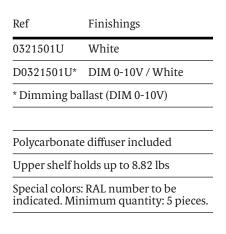

## Technical description:

Lamps description

Vol.: 1.8893 ft3

Weight: 19.84 lbs

Grounding: compulsory

Voltage: 120-277 V / 50-60 Hz

1 x 54 W

1 Box 4.72 x 53.15 x 12.99 inches

Certifications: (I) CE ADA

Photometrics made according to

the position the lights are shown in the catalogue and price list.

Minibipin T5 L. Fluo

Wall light with aluminum structure coated in white finishing. With a minimum of 5 pieces, special colors can be ordered. Available in smaller and larger formats. Upper shelf sustains up to 8.8 pounds of weight. Consult sales team for dimming options. Only fixture finishing is customizable.