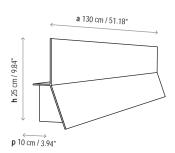

## bover info@boverusa.com

Name: Lea - 03

Design: Alex Fernández Camps / 2009

## Typology: Wall lamp

Environment: Indoor

## Technical description:

Lamps description

Vol.: 1.8893 ft3

Weight: 19.84 lbs

Grounding: compulsory

Voltage: 120-277 V / 50-60 Hz

1 x 54 W

1 Box 4.72 x 53.15 x 12.99 inches

Certifications: (I) CE ADA

Photometrics made according to

the position the lights are shown in the catalogue and price list.

Minibipin T5 L. Fluo

Wall light with aluminum structure coated in white finishing. With a minimum of 5 pieces, special colors can be ordered. Available in smaller and larger formats. Upper shelf sustains up to 8.8 pounds of weight. Consult sales team for dimming options. Only fixture finishing is customizable.



Not Customizable





## Measures