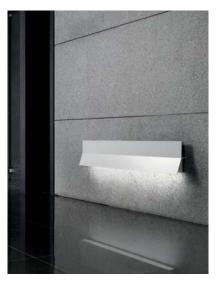

## Typology: Wall lamp

Environment: Indoor

Certifications: (I) CE ADA

Photometrics made according to

the position the lights are shown in the catalogue and price list.

Minibipin T5 L. Fluo

Wall light with aluminum structure coated in white finishing. With a minimum of 5 pieces, special colors can be ordered. Available in smaller and larger formats. Upper shelf sustains up to 8.8 pounds of weight. Consult sales team for dimming options. Only fixture finishing is customizable.