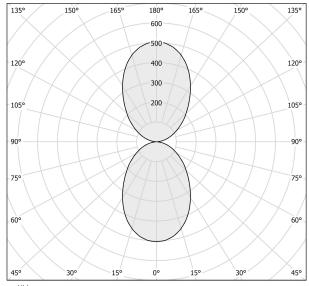

|
| WEIGHT                   | 0,49 Kg                                                          |
| PROTECTION DEGREE        | IP20                                                             |
| PACKING DIMENSIONS       | 11,0 x 10,5 x 10,0 cm                                            |
|                          |                                                                  |









Wall lighting fixture for interiors, with direct and indirect light emission.

Pickled sheet metal structure in polyacrylic paint.

Reflector in hammered aluminium.

Pickled sheet metal cover in white polyacrylic paint or with gold leaf coating, or in polished or mat stainless steel.

Flat frosted glass diffusers.

### Technical drawing







## Polar diagram



cd/klm C0 - C180 - - - C90 - C270