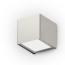

Wall lighting fixture for interiors, with direct and indirect light emission.

Pickled sheet metal structure in polyacrylic paint.

Reflector in hammered aluminium.

Pickled sheet metal cover in white polyacrylic paint or with gold leaf coating, or in polished or mat stainless steel.

Flat frosted glass diffusers.