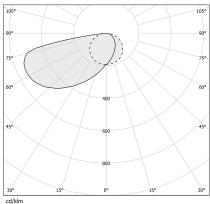

| 56%                      |
| WEIGHT                   | 3,54 Kg                  |
| PROTECTION DEGREE        | IP20                     |
| COLOUR TOLLERANCES       | SDCM 3                   |
| PACKING DIMENSIONS       | 13,5 x 49,0 x 37,5 cm    |
|                          |                          |



Lighting fixture for ceiling or wall built-in installation for interiors, with indirect light

 $Total\ built-in\ plaster\ structure\ for\ masonry\ or\ plasterboard.$ 

Aluminium dissipation plate.

Flat frosted glass diffuser.

Fixing brackets in micro-perforated sheet metal.

Recessed housing for masonry in galvanized sheet metal to be ordered separately.

Built-in hole dimension: 305x440mm (12x17,3")







#### Technical drawing





#### **Application**



#### Polar diagram



cd/klm C0 - C180 - - - C90 - C270

# **PANZERI**

### Moai

#### Accessories / fixing

XM1211

Galvanized sheet housing to be recessed in brick wall or concrete.