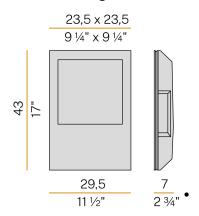

#### Technical drawing

Lighting fixture for ceiling or wall built-in installation for interiors, with indirect light

 $Total\ built-in\ plaster\ structure\ for\ masonry\ or\ plasterboard.$ 

Aluminium dissipation plate.

Flat frosted glass diffuser.

Fixing brackets in micro-perforated sheet metal.

Recessed housing for masonry in galvanized sheet metal to be ordered separately.

Built-in hole dimension: 305x440mm (12x17,3")