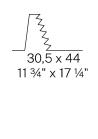

Fixing brackets in micro-perforated sheet metal.

Recessed housing for masonry in galvanized sheet metal to be ordered separately.

Built-in hole dimension: 305x440mm (12x17,3")

#### Accessories / fixing

XM1211

Galvanized sheet housing to be recessed in brick wall or concrete.