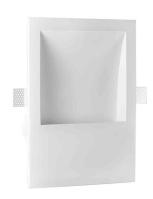

Lighting fixture for ceiling or wall built-in installation for interiors, with indirect light

 $Total\ built-in\ plaster\ structure\ for\ masonry\ or\ plasterboard.$ 

Aluminium dissipation plate.

Flat frosted glass diffuser.

Fixing brackets in micro-perforated sheet metal.

Recessed housing for masonry in galvanized sheet metal to be ordered separately.

Built-in hole dimension: 305x440mm (12x17,3")