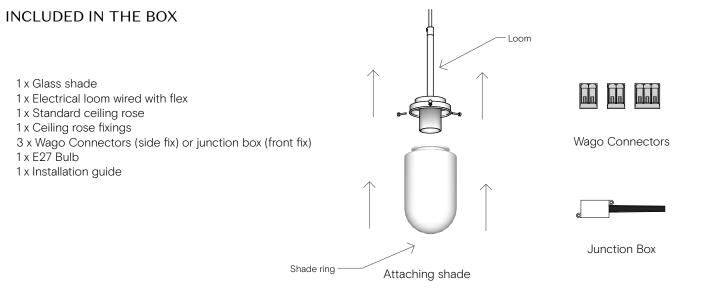

PRODUCT:

### PRODUCT

Manufactured to BS EN 60598-1:2015

WEB LINK: → rothschildbickers.com/ship LAMPHOLDER: Standard E27 fitting / ES bulb ELECTRICAL: AC 220-240V Nominal frequency 50Hz

MAX WEIGHT INC. 2M FLEX Standard: 1.2kg

standard ceiling rose: Petite, Empire or Classic rose included -→ rothschildbickers.com/ceiling-roses

#### OPTIONS SHAPE:

Standard METAL FINISH: Polished Brass , Polished Nickel only FLEX: Standard colours & styles (3 core 0.75mm) + rothschildbickers.com/flex Supplied standard with 2m (can be cut on site) Extra length up to 12m on request GLASS COLOUR: Clear only GLASS FINISH: Optic only