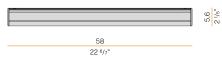

| integrated included      |
| NOMINAL LUMINOUS FLUX    | 6240lm                   |
| LUMEN OUTPUT             | 4337lm                   |
| EFFICIENCY               | 69.5%                    |
| WEIGHT                   | 2,05 Kg                  |
| PROTECTION DEGREE        | IP40                     |
| COLOUR TOLLERANCES       | SDCM 3                   |
| PACKING DIMENSIONS       | 12,5 x 63,0 x 12,5 cm    |



Wall lighting fixture for interiors, with direct and indirect light emission. Pickled sheet metal wall bracket in polyacrylic paint. Extruded aluminium structure in white, black, bronze, mat brass or titanium polyacrylic paint. Extruded acrylic diffusers with opaline finish.

Die-cast aluminium end caps in polyacrylic paint.

# CE ERE 🗵

### Technical drawing





### Polar diagram

white



<u>cd/klm</u> <u>C0 - C180</u> - - - C90 - C270