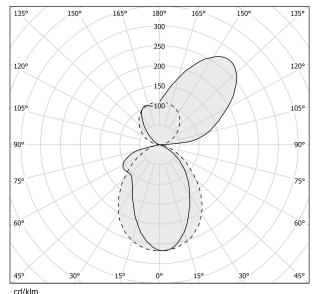

uded      |
| NOMINAL LUMINOUS FLUX    | 6240lm                   |
| LUMEN OUTPUT             | 4337lm                   |
| EFFICIENCY               | 69.5%                    |
| WEIGHT                   | 2,05 Kg                  |
| PROTECTION DEGREE        | IP40                     |
| COLOUR TOLLERANCES       | SDCM 3                   |
| PACKING DIMENSIONS       | 12,5 x 63,0 x 12,5 cm    |



Wall lighting fixture for interiors, with direct and indirect light emission. Pickled sheet metal wall bracket in polyacrylic paint. Extruded aluminium structure in white, black, bronze, mat brass or titanium polyacrylic paint. Extruded acrylic diffusers with opaline finish.

Die-cast aluminium end caps in polyacrylic paint.

# CE ERE 🗵

### Technical drawing





### Polar diagram

white



<u>cd/klm</u> <u>C0 - C180</u> - - - C90 - C270