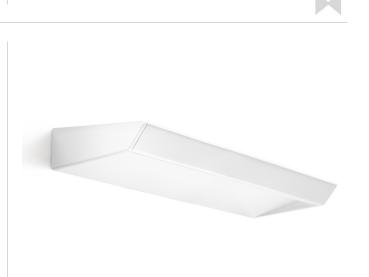

Wall lighting fixture for interiors, with direct and indirect light emission. Pickled sheet metal wall bracket in polyacrylic paint. Extruded aluminium structure in white, black, bronze, mat brass or titanium polyacrylic paint. Extruded acrylic diffusers with opaline finish.

Die-cast aluminium end caps in polyacrylic paint.