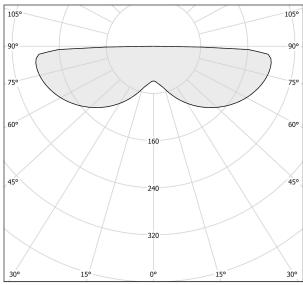

aint.

Sound absorbing PET panel Slalom "MILLERIGHE" with "PETfelt" finish, made of polyester obtained from the recycling of plastic bottles, or "PETfabric", made of recycled polyester, in "natural grey" (white version), "morning green" (black version), "brick" (bronze version), "milk" (mat brass version) or "mud" colour (titanium version); high acoustic comfort and fire rating B-s2, d0; suitable for Breeam, Leed, Well and Fitwel building certifications.

Extruded polycarbonate diffuser with opaline finish.

5m (196,9") long steel suspension cables.

 $5m\,(196,9")$  long power cable in transparent PVC.

Power canopy with pickled sheet metal ceiling bracket and covering in white, black, bronze, mat brass or titanium polyacrylic paint.







# **Technical drawing**





### Polar diagram