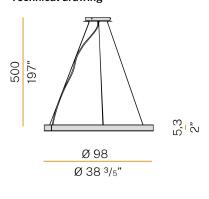

# **Technical drawing**

Extruded polycarbonate diffuser with opaline finish.

5m (196,9") long steel suspension cables.

 $5m\,(196,9")$  long power cable in transparent PVC.

Power canopy with pickled sheet metal ceiling bracket and covering in white, black, bronze, mat brass or titanium polyacrylic paint.