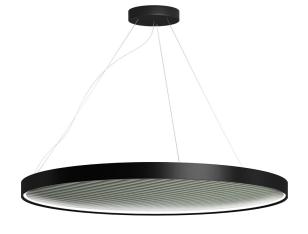

Suspension lighting fixture for interiors, with direct light emission. Bended extruded aluminium structure in white, black, bronze, mat brass or titanium polyacrylic paint.

Sound absorbing PET panel Slalom "MILLERIGHE" with "PETfelt" finish, made of polyester obtained from the recycling of plastic bottles, or "PETfabric", made of recycled polyester, in "natural grey" (white version), "morning green" (black version), "brick" (bronze version), "milk" (mat brass version) or "mud" colour (titanium version); high acoustic comfort and fire rating B-s2, d0; suitable for Breeam, Leed, Well and Fitwel building certifications.

Extruded polycarbonate diffuser with opaline finish.

5m (196,9") long steel suspension cables.

 $5m\,(196,9")$  long power cable in transparent PVC.

Power canopy with pickled sheet metal ceiling bracket and covering in white, black, bronze, mat brass or titanium polyacrylic paint.