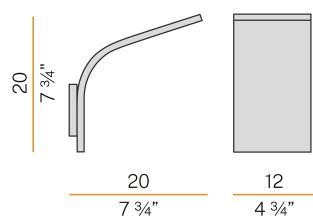

| 220-240V AC           |
| FREQUENCY                | 50/60Hz               |
| ELECTRICAL CONFIGURATION | ON-OFF                |
| DRIVER                   | integrated included   |
| NOMINAL LUMINOUS FLUX    | 1431lm                |
| LUMEN OUTPUT             | 1431lm                |
| EFFICIENCY               | 100%                  |
| WEIGHT                   | 1,00 Kg               |
| PROTECTION DEGREE        | IP20                  |
| COLOUR TOLLERANCES       | SDCM 3                |
| PACKING DIMENSIONS       | 14,0 x 30,0 x 13,0 cm |







Wall lighting fixture for interiors, with indirect light emission. Die-cast aluminium wall bracket in polyacrylic paint. Extruded aluminium structure in white, mat brass or titanium polyacrylic paint.

# CE ERE

#### Technical drawing



#### Polar diagram



## PANZERI

## Арр

Accessories / dimming

XM14/230

Dimmable device for 230V LED modules, 5÷100W.





3,2 1 ¼″

1,8 5/7"