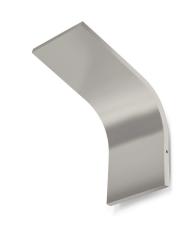

Wall lighting fixture for interiors, with indirect light emission. Die-cast aluminium wall bracket in polyacrylic paint. Extruded aluminium structure in white, mat brass or titanium polyacrylic paint.