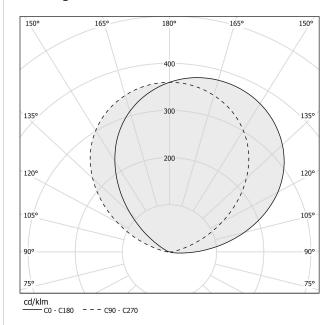

|
| FREQUENCY                | 50/60Hz               |
| ELECTRICAL CONFIGURATION | ON-OFF                |
| DRIVER                   | integrated included   |
| NOMINAL LUMINOUS FLUX    | 1431lm                |
| LUMEN OUTPUT             | 1431lm                |
| EFFICIENCY               | 100%                  |
| WEIGHT                   | 1,00 Kg               |
| PROTECTION DEGREE        | IP20                  |
| COLOUR TOLLERANCES       | SDCM 3                |
| PACKING DIMENSIONS       | 14,0 x 30,0 x 13,0 cm |







Wall lighting fixture for interiors, with indirect light emission. Die-cast aluminium wall bracket in polyacrylic paint. Extruded aluminium structure in white, mat brass or titanium polyacrylic paint.

# CE ERE

#### Technical drawing



#### Polar diagram



## PANZERI

## Арр

Accessories / dimming

XM14/230

Dimmable device for 230V LED modules, 5÷100W.





3,2 1 ¼″

1,8 5/7"